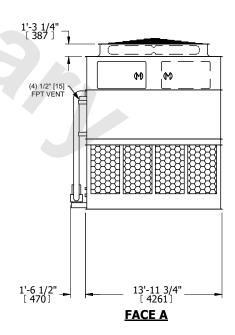

## **FACE A**

SHIPPING WEIGHT 42880 lbs+ [19455] kg+ OPERATING WEIGHT

66920 lbs+ [30355] kg+

HEAVIEST SECTION WEIGHT

18380 lbs+ [8340] kg+

NO. OF SHIPPING SECTIONS

DRAWN BY: