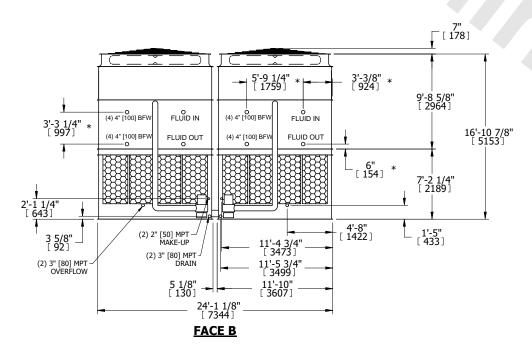

## NOTES:

- 1. (M)- FAN MOTOR LOCATION
- 2. HEAVIEST SECTION IS UPPER SECTION
- 3. MPT DENOTES MALE PIPE THREAD
  FPT DENOTES FEMALE PIPE THREAD
  BFW DENOTES BEVELED FOR WELDING
  GVD DENOTES GROOVED
  FLG DENOTES FLANGE
  PE DENOTES PLAIN END
- 4. +UNIT WEIGHT DOES NOT INCLUDE ACCESSORIES (SEE ACCESSORY DRAWINGS)
- 5. MAKE-UP WATER PRESSURE 20 psi MIN [137 kPa], 50 psi MAX [344 kPa]
- 6. \*-APPROXIMATE DIMENSIONS DO NOT USE FOR PRE-FABRICATION OF CONNECTING PIPING
- 7. 3/4" [19mm] DIA. MOUNTING HOLES. REFER TO RECOMMENDED STEEL SUPPORT DRAWING.
- 8. DIMENSIONS LISTED AS FOLLOWS: ENGLISH FT-IN METRIC [mm]