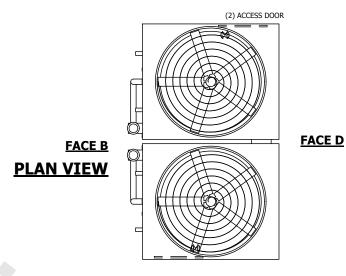

-------|-----------------------|-----------|
| MODEL # | ATWR 24-5M14          | SCALE NTS |

EVAPCO, INC. Evapeo

DWG. # WB3241410-DRC-ST REV. SERIAL # DATE 9/11/2025

## NOTES:

- 1. (M)- FAN MOTOR LOCATION
- 2. HEAVIEST SECTION IS UPPER SECTION
- 3. MPT DENOTES MALE PIPE THREAD
  FPT DENOTES FEMALE PIPE THREAD
  BFW DENOTES BEVELED FOR WELDING
  GVD DENOTES GROOVED
  FLG DENOTES FLANGE
  PE DENOTES PLAIN END
- 4. +UNIT WEIGHT DOES NOT INCLUDE ACCESSORIES (SEE ACCESSORY DRAWINGS)
- 5. MAKE-UP WATER PRESSURE 20 psi MIN [137 kPa], 50 psi MAX [344 kPa]
- 6. \*-APPROXIMATE DIMENSIONS DO NOT USE FOR PRE-FABRICATION OF CONNECTING PIPING
- 7. 3/4" [19mm] DIA. MOUNTING HOLES. REFER TO RECOMMENDED STEEL SUPPORT DRAWING.
- 8. DIMENSIONS LISTED AS FOLLOWS: ENGLISH FT-IN METRIC [mm]

## **FACE C**



## **FACE A**





SHIPPING WEIGHT 42880 lbs+ [19455] kg+ OPERATING WEIGHT

66920 lbs+ [30355] kg+

HEAVIEST SECTION WEIGHT

18380 lbs+ [8340] kg+

NO. OF SHIPPING SECTIONS

DRAWN BY: