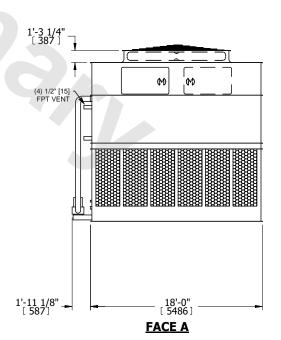

- 1. (M)- FAN MOTOR LOCATION
- 2. HEAVIEST SECTION IS UPPER SECTION
- 3. MPT DENOTES MALE PIPE THREAD FPT DENOTES FEMALE PIPE THREAD BFW DENOTES BEVELED FOR WELDING **GVD DENOTES GROOVED** FLG DENOTES FLANGE PE DENOTES PLAIN END
- 4. +UNIT WEIGHT DOES NOT INCLUDE ACCESSORIES (SEE ACCESSORY DRAWINGS)
- 5. MAKE-UP WATER PRESSURE 20 psi MIN [137 kPa], 50 psi MAX [344 kPa]
- 6. \*-APPROXIMATE DIMENSIONS DO NOT USE FOR PRE-FABRICATION OF CONNECTING
- 7. 3/4" [19mm] DIA. MOUNTING HOLES. REFER TO RECOMMENDED STEEL SUPPORT DRAWING.
- 8. DIMENSIONS LISTED AS FOLLOWS: **ENGLISH FT-IN** METRIC [mm]

DWG. #

**FACE A** 

**SHIPPING** 54040 lbs+ [24515] kg+ WEIGHT

OPERATING WEIGHT

84820 lbs+ [38475] kg+

HEAVIEST SECTION WEIGHT

23100 lbs+ [10480] kg+

NO. OF SHIPPING SECTIONS