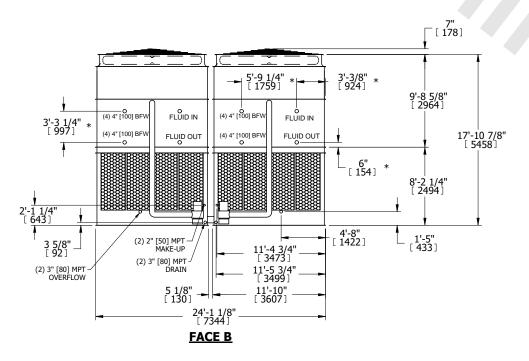

- 1. (M)- FAN MOTOR LOCATION
- 2. HEAVIEST SECTION IS UPPER SECTION
- 3. MPT DENOTES MALE PIPE THREAD FPT DENOTES FEMALE PIPE THREAD BFW DENOTES BEVELED FOR WELDING **GVD DENOTES GROOVED** FLG DENOTES FLANGE PE DENOTES PLAIN END
- 4. +UNIT WEIGHT DOES NOT INCLUDE ACCESSORIES (SEE ACCESSORY DRAWINGS)
- 5. MAKE-UP WATER PRESSURE 20 psi MIN [137 kPa], 50 psi MAX [344 kPa]
- 6. \*-APPROXIMATE DIMENSIONS DO NOT USE FOR PRE-FABRICATION OF CONNECTING
- 7. 3/4" [19mm] DIA. MOUNTING HOLES. REFER TO RECOMMENDED STEEL SUPPORT DRAWING.
- 8. DIMENSIONS LISTED AS FOLLOWS: **ENGLISH FT-IN** METRIC [mm]

DWG. #

**FACE A** 

**SHIPPING** 54040 lbs+ [24515] kg+ WEIGHT

OPERATING WEIGHT

84820 lbs+ [38475] kg+

HEAVIEST SECTION WEIGHT

23100 lbs+ [10480] kg+

NO. OF SHIPPING SECTIONS