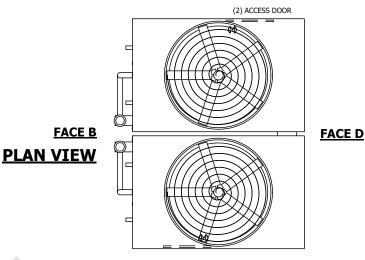

- 1. (M)- FAN MOTOR LOCATION
- 2. HEAVIEST SECTION IS UPPER SECTION
- 3. MPT DENOTES MALE PIPE THREAD FPT DENOTES FEMALE PIPE THREAD BFW DENOTES BEVELED FOR WELDING **GVD DENOTES GROOVED** FLG DENOTES FLANGE PE DENOTES PLAIN END
- 4. +UNIT WEIGHT DOES NOT INCLUDE ACCESSORIES (SEE ACCESSORY DRAWINGS)
- 5. MAKE-UP WATER PRESSURE 20 psi MIN [137 kPa], 50 psi MAX [344 kPa]
- 6. \*-APPROXIMATE DIMENSIONS DO NOT USE FOR PRE-FABRICATION OF CONNECTING
- 7. 3/4" [19mm] DIA. MOUNTING HOLES. REFER TO RECOMMENDED STEEL SUPPORT DRAWING.
- 8. DIMENSIONS LISTED AS FOLLOWS: **ENGLISH FT-IN** METRIC [mm]