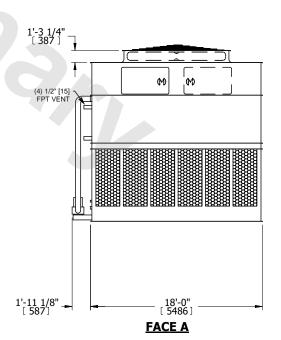

## NOTES:

- 1. (M)- FAN MOTOR LOCATION
- 2. HEAVIEST SECTION IS UPPER SECTION
- 3. MPT DENOTES MALE PIPE THREAD FPT DENOTES FEMALE PIPE THREAD BFW DENOTES BEVELED FOR WELDING **GVD DENOTES GROOVED** FLG DENOTES FLANGE PE DENOTES PLAIN END
- 4. +UNIT WEIGHT DOES NOT INCLUDE ACCESSORIES (SEE ACCESSORY DRAWINGS)
- 5. MAKE-UP WATER PRESSURE 20 psi MIN [137 kPa], 50 psi MAX [344 kPa]
- 6. \*-APPROXIMATE DIMENSIONS DO NOT USE FOR PRE-FABRICATION OF CONNECTING
- 7. 3/4" [19mm] DIA. MOUNTING HOLES. REFER TO RECOMMENDED STEEL SUPPORT DRAWING.
- 8. DIMENSIONS LISTED AS FOLLOWS: **ENGLISH FT-IN** METRIC [mm]

## **FACE C**

**FACE A** 

**SHIPPING** WEIGHT

54460 lbs+ [24705] kg+

**OPERATING** WEIGHT

85240 lbs+ [38665] kg+

HEAVIEST SECTION WEIGHT

23310 lbs+ [10575] kg+