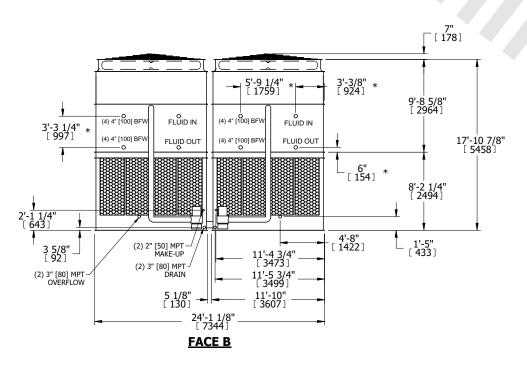

## NOTES:

- 1. (M)- FAN MOTOR LOCATION
- 2. HEAVIEST SECTION IS UPPER SECTION
- 3. MPT DENOTES MALE PIPE THREAD FPT DENOTES FEMALE PIPE THREAD BFW DENOTES BEVELED FOR WELDING **GVD DENOTES GROOVED** FLG DENOTES FLANGE PE DENOTES PLAIN END
- 4. +UNIT WEIGHT DOES NOT INCLUDE ACCESSORIES (SEE ACCESSORY DRAWINGS)
- 5. MAKE-UP WATER PRESSURE 20 psi MIN [137 kPa], 50 psi MAX [344 kPa]
- 6. \*-APPROXIMATE DIMENSIONS DO NOT USE FOR PRE-FABRICATION OF CONNECTING
- 7. 3/4" [19mm] DIA. MOUNTING HOLES. REFER TO RECOMMENDED STEEL SUPPORT DRAWING.
- 8. DIMENSIONS LISTED AS FOLLOWS: **ENGLISH FT-IN** METRIC [mm]

## **FACE C**

**FACE A** 

**SHIPPING** WEIGHT

54460 lbs+ [24705] kg+

**OPERATING** WEIGHT

85240 lbs+ [38665] kg+

HEAVIEST SECTION WEIGHT

23310 lbs+ [10575] kg+