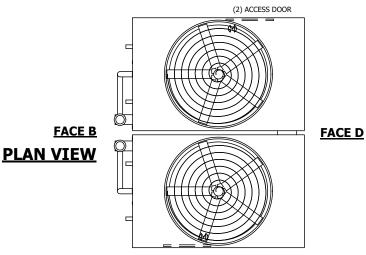

## **FACE C**

**FACE A** 

**SHIPPING** WEIGHT

54460 lbs+ [24705] kg+

**OPERATING** WEIGHT

85240 lbs+ [38665] kg+

HEAVIEST SECTION WEIGHT

23310 lbs+ [10575] kg+