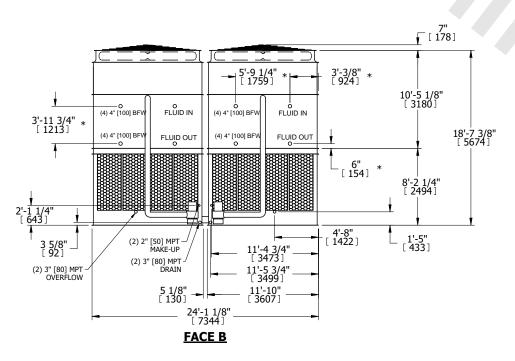

## NOTES:

- 1. (M)- FAN MOTOR LOCATION
- 2. HEAVIEST SECTION IS UPPER SECTION
- 3. MPT DENOTES MALE PIPE THREAD FPT DENOTES FEMALE PIPE THREAD BFW DENOTES BEVELED FOR WELDING **GVD DENOTES GROOVED** FLG DENOTES FLANGE PE DENOTES PLAIN END
- 4. +UNIT WEIGHT DOES NOT INCLUDE ACCESSORIES (SEE ACCESSORY DRAWINGS)
- 5. MAKE-UP WATER PRESSURE 20 psi MIN [137 kPa], 50 psi MAX [344 kPa]
- 6. \*-APPROXIMATE DIMENSIONS DO NOT USE FOR PRE-FABRICATION OF CONNECTING
- 7. 3/4" [19mm] DIA. MOUNTING HOLES. REFER TO RECOMMENDED STEEL SUPPORT DRAWING.
- 8. DIMENSIONS LISTED AS FOLLOWS: **ENGLISH FT-IN** METRIC [mm]

FACE B **PLAN VIEW** 

**FACE A** 

**FACE C** 

**SHIPPING** 60920 lbs+ [27635] kg+ WEIGHT

OPERATING WEIGHT

94160 lbs+ [42715] kg+

HEAVIEST SECTION WEIGHT

26540 lbs+ [12040] kg+