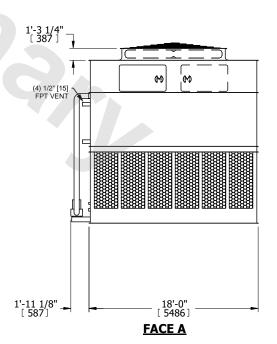

## NOTES:

- 1. (M)- FAN MOTOR LOCATION
- 2. HEAVIEST SECTION IS UPPER SECTION
- 3. MPT DENOTES MALE PIPE THREAD FPT DENOTES FEMALE PIPE THREAD BFW DENOTES BEVELED FOR WELDING **GVD DENOTES GROOVED** FLG DENOTES FLANGE PE DENOTES PLAIN END
- 4. +UNIT WEIGHT DOES NOT INCLUDE ACCESSORIES (SEE ACCESSORY DRAWINGS)
- 5. MAKE-UP WATER PRESSURE 20 psi MIN [137 kPa], 50 psi MAX [344 kPa]
- 6. \*-APPROXIMATE DIMENSIONS DO NOT USE FOR PRE-FABRICATION OF CONNECTING
- 7. 3/4" [19mm] DIA. MOUNTING HOLES. REFER TO RECOMMENDED STEEL SUPPORT DRAWING.
- 8. DIMENSIONS LISTED AS FOLLOWS: **ENGLISH FT-IN** METRIC [mm]

FACE B **PLAN VIEW** 

**FACE A** 

**FACE C** 

**SHIPPING** 60920 lbs+ [27635] kg+ WEIGHT

OPERATING WEIGHT

94160 lbs+ [42715] kg+

HEAVIEST SECTION WEIGHT

26540 lbs+ [12040] kg+