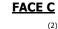

## NOTES:

- 1. (M)- FAN MOTOR LOCATION
- 2. HEAVIEST SECTION IS UPPER SECTION
- 3. MPT DENOTES MALE PIPE THREAD FPT DENOTES FEMALE PIPE THREAD BFW DENOTES BEVELED FOR WELDING **GVD DENOTES GROOVED** FLG DENOTES FLANGE PE DENOTES PLAIN END
- 4. +UNIT WEIGHT DOES NOT INCLUDE ACCESSORIES (SEE ACCESSORY DRAWINGS)
- 5. MAKE-UP WATER PRESSURE 20 psi MIN [137 kPa], 50 psi MAX [344 kPa]
- 6. \*-APPROXIMATE DIMENSIONS DO NOT USE FOR PRE-FABRICATION OF CONNECTING
- 7. 3/4" [19mm] DIA. MOUNTING HOLES. REFER TO RECOMMENDED STEEL SUPPORT DRAWING.
- 8. DIMENSIONS LISTED AS FOLLOWS: **ENGLISH FT-IN** METRIC [mm]