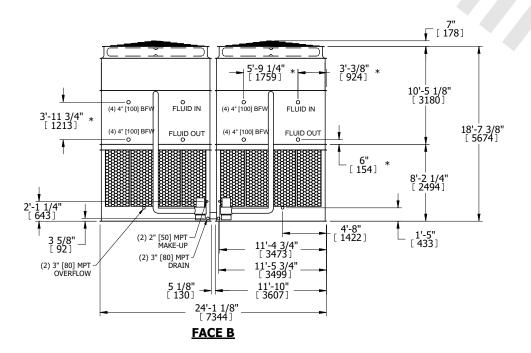

## NOTES:

- 1. (M)- FAN MOTOR LOCATION
- 2. HEAVIEST SECTION IS UPPER SECTION
- 3. MPT DENOTES MALE PIPE THREAD FPT DENOTES FEMALE PIPE THREAD BFW DENOTES BEVELED FOR WELDING **GVD DENOTES GROOVED** FLG DENOTES FLANGE PE DENOTES PLAIN END
- 4. +UNIT WEIGHT DOES NOT INCLUDE ACCESSORIES (SEE ACCESSORY DRAWINGS)
- 5. MAKE-UP WATER PRESSURE 20 psi MIN [137 kPa], 50 psi MAX [344 kPa]
- 6. \*-APPROXIMATE DIMENSIONS DO NOT USE FOR PRE-FABRICATION OF CONNECTING
- 7. 3/4" [19mm] DIA. MOUNTING HOLES. REFER TO RECOMMENDED STEEL SUPPORT DRAWING.
- 8. DIMENSIONS LISTED AS FOLLOWS: **ENGLISH FT-IN** METRIC [mm]

**FACE A** 

**SHIPPING** 61260 lbs+ [27790] kg+ WEIGHT

OPERATING WEIGHT

94500 lbs+ [42865] kg+

HEAVIEST SECTION WEIGHT

26710 lbs+ [12120] kg+

NO. OF SHIPPING SECTIONS

DRAWN BY: SLR