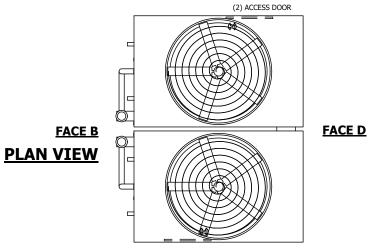

## NOTES:

- 1. (M)- FAN MOTOR LOCATION
- 2. HEAVIEST SECTION IS UPPER SECTION
- 3. MPT DENOTES MALE PIPE THREAD FPT DENOTES FEMALE PIPE THREAD BFW DENOTES BEVELED FOR WELDING **GVD DENOTES GROOVED** FLG DENOTES FLANGE PE DENOTES PLAIN END
- 4. +UNIT WEIGHT DOES NOT INCLUDE ACCESSORIES (SEE ACCESSORY DRAWINGS)
- 5. MAKE-UP WATER PRESSURE 20 psi MIN [137 kPa], 50 psi MAX [344 kPa]
- 6. \*-APPROXIMATE DIMENSIONS DO NOT USE FOR PRE-FABRICATION OF CONNECTING
- 7. 3/4" [19mm] DIA. MOUNTING HOLES. REFER TO RECOMMENDED STEEL SUPPORT DRAWING.
- 8. DIMENSIONS LISTED AS FOLLOWS: **ENGLISH FT-IN** METRIC [mm]