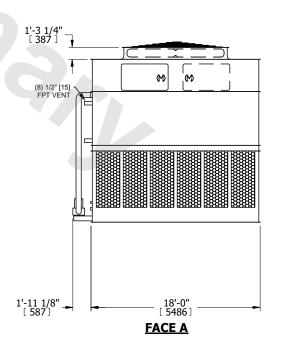

## NOTES:

- 1. (M)- FAN MOTOR LOCATION
- 2. HEAVIEST SECTION IS UPPER SECTION
- 3. MPT DENOTES MALE PIPE THREAD FPT DENOTES FEMALE PIPE THREAD BFW DENOTES BEVELED FOR WELDING **GVD DENOTES GROOVED** FLG DENOTES FLANGE PE DENOTES PLAIN END
- 4. +UNIT WEIGHT DOES NOT INCLUDE ACCESSORIES (SEE ACCESSORY DRAWINGS)
- 5. MAKE-UP WATER PRESSURE 20 psi MIN [137 kPa], 50 psi MAX [344 kPa]
- 6. \*-APPROXIMATE DIMENSIONS DO NOT USE FOR PRE-FABRICATION OF CONNECTING
- 7. 3/4" [19mm] DIA. MOUNTING HOLES. REFER TO RECOMMENDED STEEL SUPPORT DRAWING.
- 8. DIMENSIONS LISTED AS FOLLOWS: **ENGLISH FT-IN** METRIC [mm]

## **FACE C**

**FACE A** 

**SHIPPING** 69500 lbs+ [31525] kg+ WEIGHT

OPERATING WEIGHT

105200 lbs+ [47720] kg+

HEAVIEST SECTION WEIGHT

30830 lbs+ [13985] kg+

NO. OF SHIPPING SECTIONS