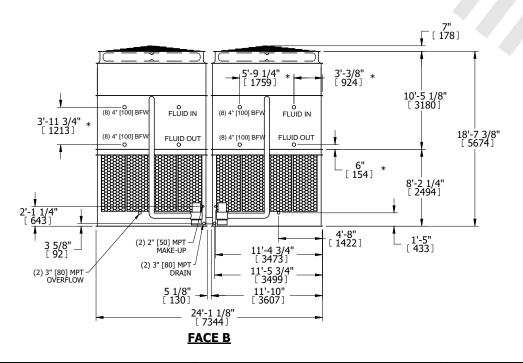

## NOTES:

- 1. (M)- FAN MOTOR LOCATION
- 2. HEAVIEST SECTION IS UPPER SECTION
- 3. MPT DENOTES MALE PIPE THREAD FPT DENOTES FEMALE PIPE THREAD BFW DENOTES BEVELED FOR WELDING **GVD DENOTES GROOVED** FLG DENOTES FLANGE PE DENOTES PLAIN END
- 4. +UNIT WEIGHT DOES NOT INCLUDE ACCESSORIES (SEE ACCESSORY DRAWINGS)
- 5. MAKE-UP WATER PRESSURE 20 psi MIN [137 kPa], 50 psi MAX [344 kPa]
- 6. \*-APPROXIMATE DIMENSIONS DO NOT USE FOR PRE-FABRICATION OF CONNECTING
- 7. 3/4" [19mm] DIA. MOUNTING HOLES. REFER TO RECOMMENDED STEEL SUPPORT DRAWING.
- 8. DIMENSIONS LISTED AS FOLLOWS: **ENGLISH FT-IN** METRIC [mm]

## **FACE C**

**FACE A** 

**SHIPPING** 69500 lbs+ [31525] kg+ WEIGHT

OPERATING WEIGHT

105200 lbs+ [47720] kg+

HEAVIEST SECTION WEIGHT

30830 lbs+ [13985] kg+

NO. OF SHIPPING SECTIONS