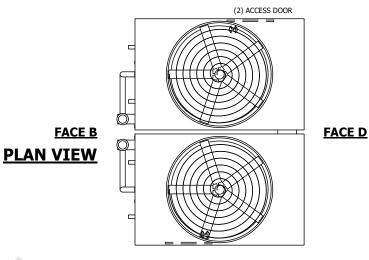

## NOTES:

- 1. (M)- FAN MOTOR LOCATION
- 2. HEAVIEST SECTION IS UPPER SECTION
- 3. MPT DENOTES MALE PIPE THREAD FPT DENOTES FEMALE PIPE THREAD BFW DENOTES BEVELED FOR WELDING **GVD DENOTES GROOVED** FLG DENOTES FLANGE PE DENOTES PLAIN END
- 4. +UNIT WEIGHT DOES NOT INCLUDE ACCESSORIES (SEE ACCESSORY DRAWINGS)
- 5. MAKE-UP WATER PRESSURE 20 psi MIN [137 kPa], 50 psi MAX [344 kPa]
- 6. \*-APPROXIMATE DIMENSIONS DO NOT USE FOR PRE-FABRICATION OF CONNECTING
- 7. 3/4" [19mm] DIA. MOUNTING HOLES. REFER TO RECOMMENDED STEEL SUPPORT DRAWING.
- 8. DIMENSIONS LISTED AS FOLLOWS: **ENGLISH FT-IN** METRIC [mm]

## **FACE C**

**FACE A** 

**SHIPPING** 69500 lbs+ [31525] kg+ WEIGHT

OPERATING WEIGHT

105200 lbs+ [47720] kg+

HEAVIEST SECTION WEIGHT

30830 lbs+ [13985] kg+

NO. OF SHIPPING SECTIONS