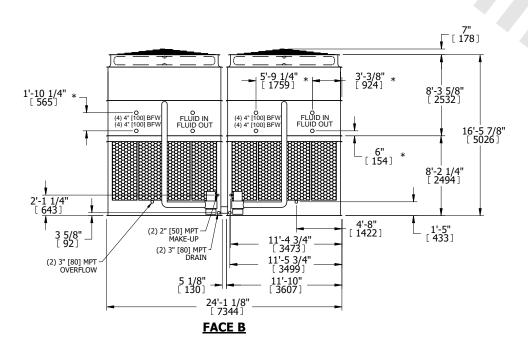

## NOTES:

- 1. (M)- FAN MOTOR LOCATION
- 2. HEAVIEST SECTION IS UPPER SECTION
- 3. MPT DENOTES MALE PIPE THREAD FPT DENOTES FEMALE PIPE THREAD BFW DENOTES BEVELED FOR WELDING **GVD DENOTES GROOVED** FLG DENOTES FLANGE PE DENOTES PLAIN END
- 4. +UNIT WEIGHT DOES NOT INCLUDE ACCESSORIES (SEE ACCESSORY DRAWINGS)
- 5. MAKE-UP WATER PRESSURE 20 psi MIN [137 kPa], 50 psi MAX [344 kPa]
- 6. \*-APPROXIMATE DIMENSIONS DO NOT USE FOR PRE-FABRICATION OF CONNECTING
- 7. 3/4" [19mm] DIA. MOUNTING HOLES. REFER TO RECOMMENDED STEEL SUPPORT DRAWING.
- 8. DIMENSIONS LISTED AS FOLLOWS: **ENGLISH FT-IN** METRIC [mm]

## **FACE C**

**FACE A** 

**SHIPPING** WEIGHT

45140 lbs+ [20480] kg+

OPERATING WEIGHT

74080 lbs+ [33605] kg+

HEAVIEST SECTION WEIGHT

18060 lbs+ [8195] kg+