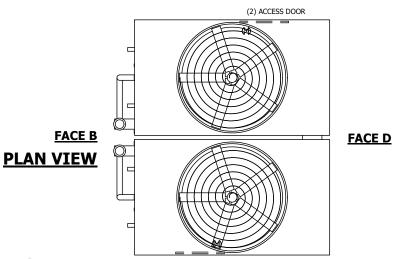

## NOTES:

- 1. (M)- FAN MOTOR LOCATION
- 2. HEAVIEST SECTION IS UPPER SECTION
- 3. MPT DENOTES MALE PIPE THREAD FPT DENOTES FEMALE PIPE THREAD BFW DENOTES BEVELED FOR WELDING **GVD DENOTES GROOVED** FLG DENOTES FLANGE PE DENOTES PLAIN END
- 4. +UNIT WEIGHT DOES NOT INCLUDE ACCESSORIES (SEE ACCESSORY DRAWINGS)
- 5. MAKE-UP WATER PRESSURE 20 psi MIN [137 kPa], 50 psi MAX [344 kPa]
- 6. \*-APPROXIMATE DIMENSIONS DO NOT USE FOR PRE-FABRICATION OF CONNECTING
- 7. 3/4" [19mm] DIA. MOUNTING HOLES. REFER TO RECOMMENDED STEEL SUPPORT DRAWING.
- 8. DIMENSIONS LISTED AS FOLLOWS: **ENGLISH FT-IN** METRIC [mm]

## **FACE C**

**FACE A** 

**SHIPPING** WEIGHT

45140 lbs+ [20480] kg+

OPERATING WEIGHT

74080 lbs+ [33605] kg+

HEAVIEST SECTION WEIGHT

18060 lbs+ [8195] kg+