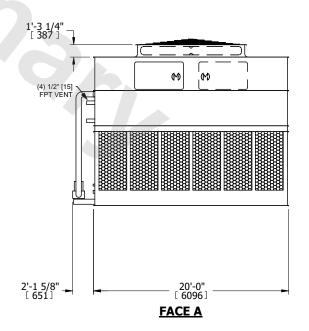

## NOTES:

- 1. (M)- FAN MOTOR LOCATION
- 2. HEAVIEST SECTION IS UPPER SECTION
- 3. MPT DENOTES MALE PIPE THREAD FPT DENOTES FEMALE PIPE THREAD BFW DENOTES BEVELED FOR WELDING **GVD DENOTES GROOVED** FLG DENOTES FLANGE PE DENOTES PLAIN END
- 4. +UNIT WEIGHT DOES NOT INCLUDE ACCESSORIES (SEE ACCESSORY DRAWINGS)
- 5. MAKE-UP WATER PRESSURE 20 psi MIN [137 kPa], 50 psi MAX [344 kPa]
- 6. \*-APPROXIMATE DIMENSIONS DO NOT USE FOR PRE-FABRICATION OF CONNECTING
- 7. 3/4" [19mm] DIA. MOUNTING HOLES. REFER TO RECOMMENDED STEEL SUPPORT DRAWING.
- 8. DIMENSIONS LISTED AS FOLLOWS: **ENGLISH FT-IN** METRIC [mm]

## **FACE C**

**FACE A** 

**SHIPPING** WEIGHT

45140 lbs+ [20480] kg+

OPERATING WEIGHT

74080 lbs+ [33605] kg+

HEAVIEST SECTION WEIGHT

18060 lbs+ [8195] kg+