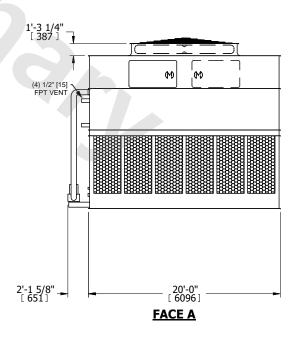

## **FACE A**

**SHIPPING** 52380 lbs+ [23760] kg+ WEIGHT

OPERATING WEIGHT

84060 lbs+ [38130] kg+

HEAVIEST SECTION WEIGHT

21680 lbs+ [9835] kg+

NO. OF SHIPPING SECTIONS

DRAWN BY: SLR