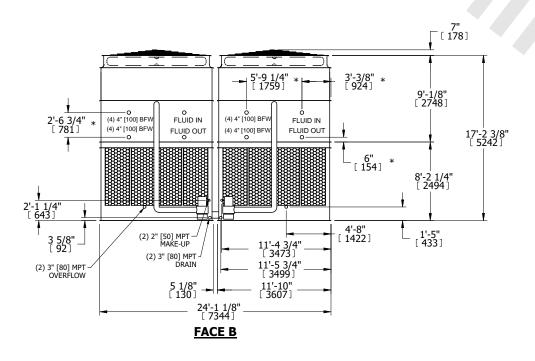

- 1. (M)- FAN MOTOR LOCATION
- 2. HEAVIEST SECTION IS UPPER SECTION
- 3. MPT DENOTES MALE PIPE THREAD FPT DENOTES FEMALE PIPE THREAD BFW DENOTES BEVELED FOR WELDING **GVD DENOTES GROOVED** FLG DENOTES FLANGE PE DENOTES PLAIN END
- 4. +UNIT WEIGHT DOES NOT INCLUDE ACCESSORIES (SEE ACCESSORY DRAWINGS)
- 5. MAKE-UP WATER PRESSURE 20 psi MIN [137 kPa], 50 psi MAX [344 kPa]
- 6. \*-APPROXIMATE DIMENSIONS DO NOT USE FOR PRE-FABRICATION OF CONNECTING
- 7. 3/4" [19mm] DIA. MOUNTING HOLES. REFER TO RECOMMENDED STEEL SUPPORT DRAWING.
- 8. DIMENSIONS LISTED AS FOLLOWS: **ENGLISH FT-IN** METRIC [mm]

## **FACE C**

## **FACE A**

**SHIPPING** 52380 lbs+ [23760] kg+ WEIGHT

OPERATING WEIGHT

84060 lbs+ [38130] kg+

HEAVIEST SECTION WEIGHT

21680 lbs+ [9835] kg+

NO. OF SHIPPING SECTIONS

DRAWN BY: SLR