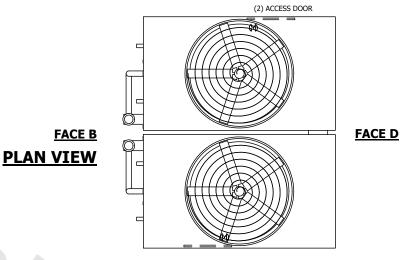

## **FACE C**

## **FACE A**

**SHIPPING** 52380 lbs+ [23760] kg+ WEIGHT

OPERATING WEIGHT

84060 lbs+ [38130] kg+

HEAVIEST SECTION WEIGHT

21680 lbs+ [9835] kg+

NO. OF SHIPPING SECTIONS

DRAWN BY: SLR