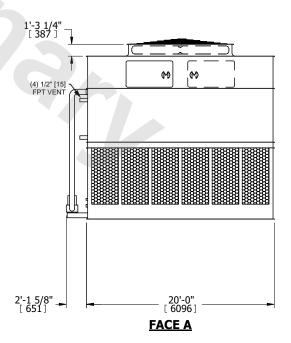

## NOTES:

- 1. (M)- FAN MOTOR LOCATION
- 2. HEAVIEST SECTION IS UPPER SECTION
- 3. MPT DENOTES MALE PIPE THREAD FPT DENOTES FEMALE PIPE THREAD BFW DENOTES BEVELED FOR WELDING **GVD DENOTES GROOVED** FLG DENOTES FLANGE PE DENOTES PLAIN END
- 4. +UNIT WEIGHT DOES NOT INCLUDE ACCESSORIES (SEE ACCESSORY DRAWINGS)
- 5. MAKE-UP WATER PRESSURE 20 psi MIN [137 kPa], 50 psi MAX [344 kPa]
- 6. \*-APPROXIMATE DIMENSIONS DO NOT USE FOR PRE-FABRICATION OF CONNECTING
- 7. 3/4" [19mm] DIA. MOUNTING HOLES. REFER TO RECOMMENDED STEEL SUPPORT DRAWING.
- 8. DIMENSIONS LISTED AS FOLLOWS: **ENGLISH FT-IN** METRIC [mm]

## **FACE A**

**SHIPPING** WEIGHT

68380 lbs+ [31020] kg+

**OPERATING** WEIGHT

105520 lbs+ [47865] kg+

HEAVIEST SECTION WEIGHT

29680 lbs+ [13465] kg+

NO. OF SHIPPING SECTIONS