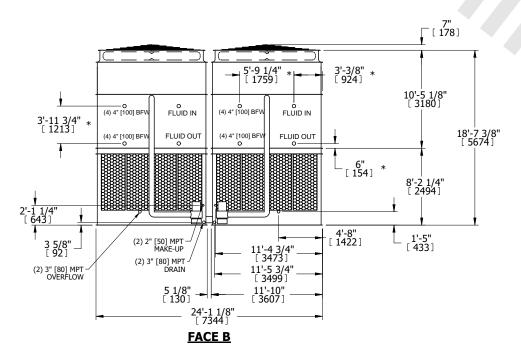

## NOTES:

- 1. (M)- FAN MOTOR LOCATION
- 2. HEAVIEST SECTION IS UPPER SECTION
- 3. MPT DENOTES MALE PIPE THREAD FPT DENOTES FEMALE PIPE THREAD BFW DENOTES BEVELED FOR WELDING **GVD DENOTES GROOVED** FLG DENOTES FLANGE PE DENOTES PLAIN END
- 4. +UNIT WEIGHT DOES NOT INCLUDE ACCESSORIES (SEE ACCESSORY DRAWINGS)
- 5. MAKE-UP WATER PRESSURE 20 psi MIN [137 kPa], 50 psi MAX [344 kPa]
- 6. \*-APPROXIMATE DIMENSIONS DO NOT USE FOR PRE-FABRICATION OF CONNECTING
- 7. 3/4" [19mm] DIA. MOUNTING HOLES. REFER TO RECOMMENDED STEEL SUPPORT DRAWING.
- 8. DIMENSIONS LISTED AS FOLLOWS: **ENGLISH FT-IN** METRIC [mm]