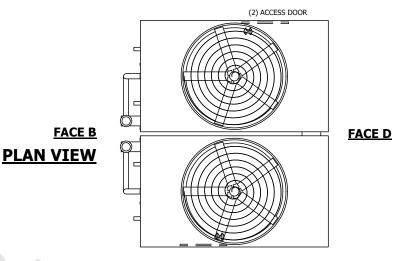

## **FACE C**

## **FACE A**

**SHIPPING** WEIGHT

68380 lbs+ [31020] kg+

**OPERATING** WEIGHT

105520 lbs+ [47865] kg+

HEAVIEST SECTION WEIGHT

29680 lbs+ [13465] kg+

NO. OF SHIPPING SECTIONS