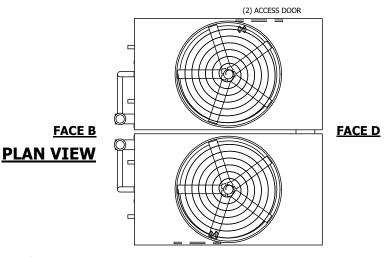

## NOTES:

- 1. (M)- FAN MOTOR LOCATION
- 2. HEAVIEST SECTION IS UPPER SECTION
- 3. MPT DENOTES MALE PIPE THREAD FPT DENOTES FEMALE PIPE THREAD BFW DENOTES BEVELED FOR WELDING **GVD DENOTES GROOVED** FLG DENOTES FLANGE PE DENOTES PLAIN END
- 4. +UNIT WEIGHT DOES NOT INCLUDE ACCESSORIES (SEE ACCESSORY DRAWINGS)
- 5. MAKE-UP WATER PRESSURE 20 psi MIN [137 kPa], 50 psi MAX [344 kPa]
- 6. \*-APPROXIMATE DIMENSIONS DO NOT USE FOR PRE-FABRICATION OF CONNECTING
- 7. 3/4" [19mm] DIA. MOUNTING HOLES. REFER TO RECOMMENDED STEEL SUPPORT DRAWING.
- 8. DIMENSIONS LISTED AS FOLLOWS: **ENGLISH FT-IN** METRIC [mm]

## **FACE C**

**FACE A** 

**SHIPPING** WEIGHT

77640 lbs+ [35220] kg+

**OPERATING** WEIGHT

117520 lbs+ [53310] kg+

HEAVIEST SECTION WEIGHT

34310 lbs+ [15565] kg+