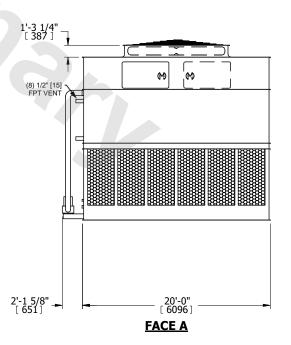

## NOTES:

- 1. (M)- FAN MOTOR LOCATION
- 2. HEAVIEST SECTION IS UPPER SECTION
- 3. MPT DENOTES MALE PIPE THREAD FPT DENOTES FEMALE PIPE THREAD BFW DENOTES BEVELED FOR WELDING **GVD DENOTES GROOVED** FLG DENOTES FLANGE PE DENOTES PLAIN END
- 4. +UNIT WEIGHT DOES NOT INCLUDE ACCESSORIES (SEE ACCESSORY DRAWINGS)
- 5. MAKE-UP WATER PRESSURE 20 psi MIN [137 kPa], 50 psi MAX [344 kPa]
- 6. \*-APPROXIMATE DIMENSIONS DO NOT USE FOR PRE-FABRICATION OF CONNECTING
- 7. 3/4" [19mm] DIA. MOUNTING HOLES. REFER TO RECOMMENDED STEEL SUPPORT DRAWING.
- 8. DIMENSIONS LISTED AS FOLLOWS: **ENGLISH FT-IN** METRIC [mm]

## **FACE C**

**FACE A** 

**SHIPPING** WEIGHT

77640 lbs+ [35220] kg+

**OPERATING** WEIGHT

117520 lbs+ [53310] kg+

HEAVIEST SECTION WEIGHT

34310 lbs+ [15565] kg+