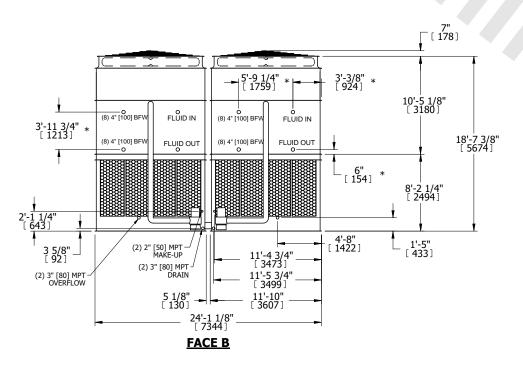

## NOTES:

- 1. (M)- FAN MOTOR LOCATION
- 2. HEAVIEST SECTION IS UPPER SECTION
- 3. MPT DENOTES MALE PIPE THREAD FPT DENOTES FEMALE PIPE THREAD BFW DENOTES BEVELED FOR WELDING **GVD DENOTES GROOVED** FLG DENOTES FLANGE PE DENOTES PLAIN END
- 4. +UNIT WEIGHT DOES NOT INCLUDE ACCESSORIES (SEE ACCESSORY DRAWINGS)
- 5. MAKE-UP WATER PRESSURE 20 psi MIN [137 kPa], 50 psi MAX [344 kPa]
- 6. \*-APPROXIMATE DIMENSIONS DO NOT USE FOR PRE-FABRICATION OF CONNECTING
- 7. 3/4" [19mm] DIA. MOUNTING HOLES. REFER TO RECOMMENDED STEEL SUPPORT DRAWING.
- 8. DIMENSIONS LISTED AS FOLLOWS: **ENGLISH FT-IN** METRIC [mm]

## **FACE C**

**FACE A** 

**SHIPPING** WEIGHT

77640 lbs+ [35220] kg+

**OPERATING** WEIGHT

117520 lbs+ [53310] kg+

HEAVIEST SECTION WEIGHT

34310 lbs+ [15565] kg+