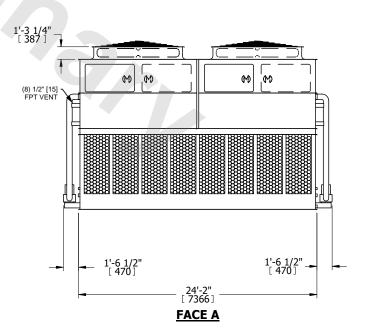

## NOTES:

- 1. (M)- FAN MOTOR LOCATION
- 2. HÉAVIEST SECTION IS UPPER SECTION
- 3. MPT DENOTES MALE PIPE THREAD
  FPT DENOTES FEMALE PIPE THREAD
  BFW DENOTES BEVELED FOR WELDING
  GVD DENOTES GROOVED
  FLG DENOTES FLANGE
  PE DENOTES PLAIN END
- 4. +UNIT WEIGHT DOES NOT INCLUDE ACCESSORIES (SEE ACCESSORY DRAWINGS)
- 5. MAKE-UP WATER PRESSURE 20 psi MIN [137 kPa], 50 psi MAX [344 kPa]
- 6. \*-APPROXIMATE DIMENSIONS DO NOT USE FOR PRE-FABRICATION OF CONNECTING PIPING
- 7. 3/4" [19mm] DIA. MOUNTING HOLES. REFER TO RECOMMENDED STEEL SUPPORT DRAWING.
- 8. DIMENSIONS LISTED AS FOLLOWS: ENGLISH FT-IN METRIC [mm]