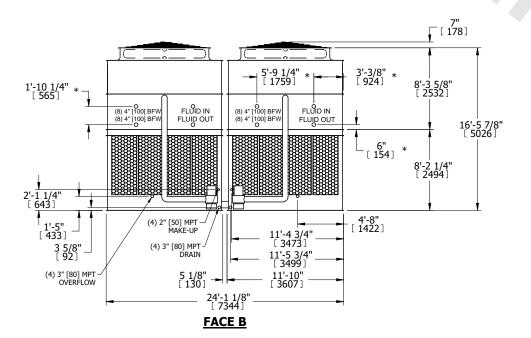

## NOTES:

- 1. (M)- FAN MOTOR LOCATION
- 2. HÉAVIEST SECTION IS UPPER SECTION
- 3. MPT DENOTES MALE PIPE THREAD
  FPT DENOTES FEMALE PIPE THREAD
  BFW DENOTES BEVELED FOR WELDING
  GVD DENOTES GROOVED
  FLG DENOTES FLANGE
  PE DENOTES PLAIN END
- 4. +UNIT WEIGHT DOES NOT INCLUDE ACCESSORIES (SEE ACCESSORY DRAWINGS)
- 5. MAKE-UP WATER PRESSURE 20 psi MIN [137 kPa], 50 psi MAX [344 kPa]
- 6. \*-APPROXIMATE DIMENSIONS DO NOT USE FOR PRE-FABRICATION OF CONNECTING PIPING
- 7. 3/4" [19mm] DIA. MOUNTING HOLES. REFER TO RECOMMENDED STEEL SUPPORT DRAWING.
- 8. DIMENSIONS LISTED AS FOLLOWS: ENGLISH FT-IN METRIC [mm]