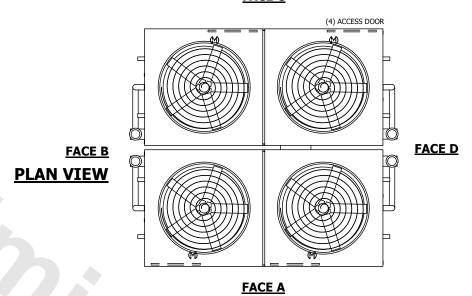

## NOTES:

- 1. (M)- FAN MOTOR LOCATION
- 2. HÉAVIEST SECTION IS UPPER SECTION
- 3. MPT DENOTES MALE PIPE THREAD
  FPT DENOTES FEMALE PIPE THREAD
  BFW DENOTES BEVELED FOR WELDING
  GVD DENOTES GROOVED
  FLG DENOTES FLANGE
  PE DENOTES PLAIN END
- 4. +UNIT WEIGHT DOES NOT INCLUDE ACCESSORIES (SEE ACCESSORY DRAWINGS)
- 5. MAKE-UP WATER PRESSURE 20 psi MIN [137 kPa], 50 psi MAX [344 kPa]
- 6. \*-APPROXIMATE DIMENSIONS DO NOT USE FOR PRE-FABRICATION OF CONNECTING PIPING
- 7. 3/4" [19mm] DIA. MOUNTING HOLES. REFER TO RECOMMENDED STEEL SUPPORT DRAWING.
- 8. DIMENSIONS LISTED AS FOLLOWS: ENGLISH FT-IN METRIC [mm]