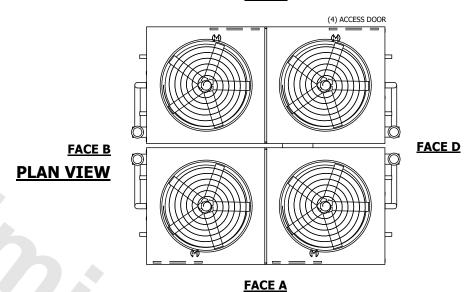

## NOTES:

- 1. (M)- FAN MOTOR LOCATION
- 2. HÉAVIEST SECTION IS UPPER SECTION
- 3. MPT DENOTES MALE PIPE THREAD
  FPT DENOTES FEMALE PIPE THREAD
  BFW DENOTES BEVELED FOR WELDING
  GVD DENOTES GROOVED
  FLG DENOTES FLANGE
  PE DENOTES PLAIN END
- 4. +UNIT WEIGHT DOES NOT INCLUDE ACCESSORIES (SEE ACCESSORY DRAWINGS)
- 5. MAKE-UP WATER PRESSURE 20 psi MIN [137 kPa], 50 psi MAX [344 kPa]
- 6. \*-APPROXIMATE DIMENSIONS DO NOT USE FOR PRE-FABRICATION OF CONNECTING PIPING
- 7. 3/4" [19mm] DIA. MOUNTING HOLES. REFER TO RECOMMENDED STEEL SUPPORT DRAWING.
- 8. DIMENSIONS LISTED AS FOLLOWS: ENGLISH FT-IN METRIC [mm]