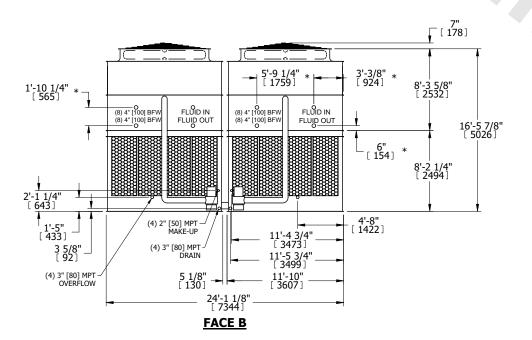

## NOTES:

- 1. (M)- FAN MOTOR LOCATION
- 2. HÉAVIEST SECTION IS UPPER SECTION
- 3. MPT DENOTES MALE PIPE THREAD
  FPT DENOTES FEMALE PIPE THREAD
  BFW DENOTES BEVELED FOR WELDING
  GVD DENOTES GROOVED
  FLG DENOTES FLANGE
  PE DENOTES PLAIN END
- 4. +UNIT WEIGHT DOES NOT INCLUDE ACCESSORIES (SEE ACCESSORY DRAWINGS)
- 5. MAKE-UP WATER PRESSURE 20 psi MIN [137 kPa], 50 psi MAX [344 kPa]
- 6. \*-APPROXIMATE DIMENSIONS DO NOT USE FOR PRE-FABRICATION OF CONNECTING PIPING
- 7. 3/4" [19mm] DIA. MOUNTING HOLES. REFER TO RECOMMENDED STEEL SUPPORT DRAWING.
- 8. DIMENSIONS LISTED AS FOLLOWS: ENGLISH FT-IN METRIC [mm]

## **FACE C**

SHIPPING WEIGHT 57900 lbs+ [26265] kg+

OPERATING WEIGHT

92400 lbs+ [41915] kg+

HEAVIEST SECTION WEIGHT

11680 lbs+ [5300] kg+

NO. OF SHIPPING SECTIONS

DRAWN BY: SLR