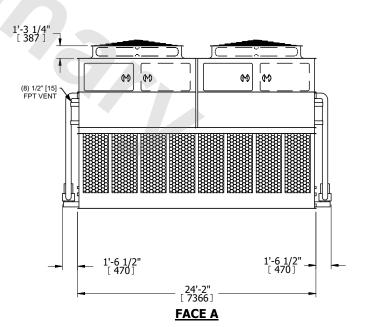

## NOTES:

- 1. (M)- FAN MOTOR LOCATION
- 2. HÉAVIEST SECTION IS UPPER SECTION
- 3. MPT DENOTES MALE PIPE THREAD
  FPT DENOTES FEMALE PIPE THREAD
  BFW DENOTES BEVELED FOR WELDING
  GVD DENOTES GROOVED
  FLG DENOTES FLANGE
  PE DENOTES PLAIN END
- 4. +UNIT WEIGHT DOES NOT INCLUDE ACCESSORIES (SEE ACCESSORY DRAWINGS)
- 5. MAKE-UP WATER PRESSURE 20 psi MIN [137 kPa], 50 psi MAX [344 kPa]
- 6. \*-APPROXIMATE DIMENSIONS DO NOT USE FOR PRE-FABRICATION OF CONNECTING PIPING
- 7. 3/4" [19mm] DIA. MOUNTING HOLES. REFER TO RECOMMENDED STEEL SUPPORT DRAWING.
- 8. DIMENSIONS LISTED AS FOLLOWS: ENGLISH FT-IN METRIC [mm]