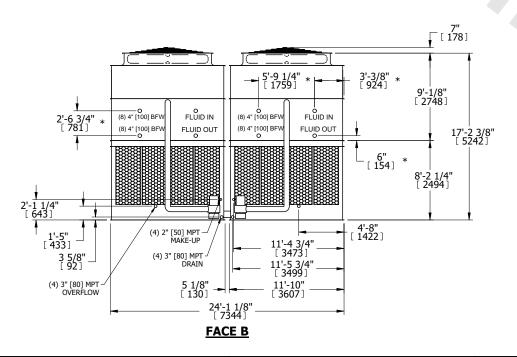

## NOTES:

- 1. (M)- FAN MOTOR LOCATION
- 2. HEAVIEST SECTION IS UPPER SECTION
- 3. MPT DENOTES MALE PIPE THREAD
  FPT DENOTES FEMALE PIPE THREAD
  BFW DENOTES BEVELED FOR WELDING
  GVD DENOTES GROOVED
  FLG DENOTES FLANGE
  PE DENOTES PLAIN END
- 4. +UNIT WEIGHT DOES NOT INCLUDE ACCESSORIES (SEE ACCESSORY DRAWINGS)
- 5. MAKE-UP WATER PRESSURE 20 psi MIN [137 kPa], 50 psi MAX [344 kPa]
- 6. \*-APPROXIMATE DIMENSIONS DO NOT USE FOR PRE-FABRICATION OF CONNECTING PIPING
- 7. 3/4" [19mm] DIA. MOUNTING HOLES. REFER TO RECOMMENDED STEEL SUPPORT DRAWING.
- 8. DIMENSIONS LISTED AS FOLLOWS: ENGLISH FT-IN METRIC [mm]