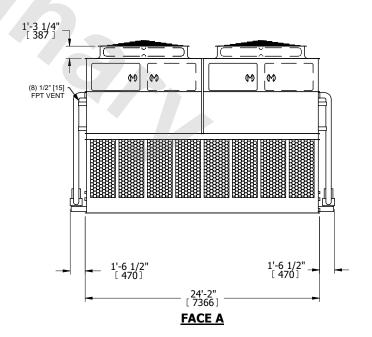

## FACE A

OPERATING WEIGHT

104920 lbs+ [47595] kg+

HEAVIEST SECTION WEIGHT

13990 lbs+ [6350] kg+

NO. OF SHIPPING SECTIONS

DRAWN BY: SLR