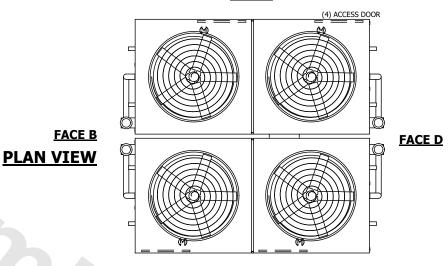

EVAPCO, INC. Evapeo

DWG. # WB3242408-DRD-ST REV. SERIAL # DATE 6/13/2025

## NOTES:

- 1. (M)- FAN MOTOR LOCATION
- 2. HEAVIEST SECTION IS UPPER SECTION
- 3. MPT DENOTES MALE PIPE THREAD
  FPT DENOTES FEMALE PIPE THREAD
  BFW DENOTES BEVELED FOR WELDING
  GVD DENOTES GROOVED
  FLG DENOTES FLANGE
  PE DENOTES PLAIN END
- 4. +UNIT WEIGHT DOES NOT INCLUDE ACCESSORIES (SEE ACCESSORY DRAWINGS)
- 5. MAKE-UP WATER PRESSURE 20 psi MIN [137 kPa], 50 psi MAX [344 kPa]
- 6. \*-APPROXIMATE DIMENSIONS DO NOT USE FOR PRE-FABRICATION OF CONNECTING PIPING
- 7. 3/4" [19mm] DIA. MOUNTING HOLES. REFER TO RECOMMENDED STEEL SUPPORT DRAWING.
- 8. DIMENSIONS LISTED AS FOLLOWS: ENGLISH FT-IN METRIC [mm]

## FACE C



## FACE A





OPERATING WEIGHT

104920 lbs+ [47595] kg+

HEAVIEST SECTION WEIGHT

13990 lbs+ [6350] kg+

NO. OF SHIPPING SECTIONS

DRAWN BY: SLR