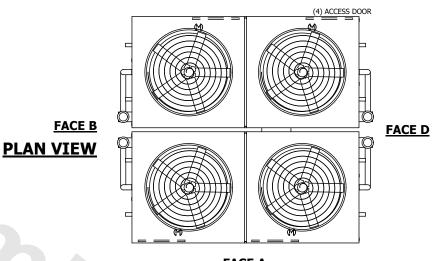

## NOTES:

- 1. (M)- FAN MOTOR LOCATION
- 2. HEAVIEST SECTION IS UPPER SECTION
- 3. MPT DENOTES MALE PIPE THREAD FPT DENOTES FEMALE PIPE THREAD BFW DENOTES BEVELED FOR WELDING **GVD DENOTES GROOVED** FLG DENOTES FLANGE PE DENOTES PLAIN END
- 4. +UNIT WEIGHT DOES NOT INCLUDE ACCESSORIES (SEE ACCESSORY DRAWINGS)
- 5. MAKE-UP WATER PRESSURE 20 psi MIN [137 kPa], 50 psi MAX [344 kPa]
- 6. \*-APPROXIMATE DIMENSIONS DO NOT USE FOR PRE-FABRICATION OF CONNECTING
- 7. 3/4" [19mm] DIA. MOUNTING HOLES. REFER TO RECOMMENDED STEEL SUPPORT DRAWING.
- 8. DIMENSIONS LISTED AS FOLLOWS: **ENGLISH FT-IN** METRIC [mm]

## **FACE C**

**FACE A** 

**SHIPPING** 85100 lbs+ [38605] kg+ WEIGHT

**OPERATING** WEIGHT

129360 lbs+ [58680] kg+

HEAVIEST SECTION WEIGHT

18480 lbs+ [8385] kg+

NO. OF SHIPPING SECTIONS