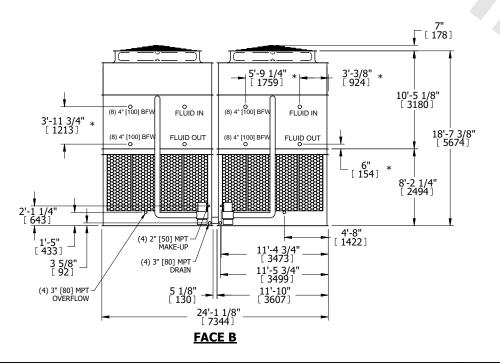

## NOTES:

- 1. (M)- FAN MOTOR LOCATION
- 2. HEAVIEST SECTION IS UPPER SECTION
- 3. MPT DENOTES MALE PIPE THREAD FPT DENOTES FEMALE PIPE THREAD BFW DENOTES BEVELED FOR WELDING **GVD DENOTES GROOVED** FLG DENOTES FLANGE PE DENOTES PLAIN END
- 4. +UNIT WEIGHT DOES NOT INCLUDE ACCESSORIES (SEE ACCESSORY DRAWINGS)
- 5. MAKE-UP WATER PRESSURE 20 psi MIN [137 kPa], 50 psi MAX [344 kPa]
- 6. \*-APPROXIMATE DIMENSIONS DO NOT USE FOR PRE-FABRICATION OF CONNECTING
- 7. 3/4" [19mm] DIA. MOUNTING HOLES. REFER TO RECOMMENDED STEEL SUPPORT DRAWING.
- 8. DIMENSIONS LISTED AS FOLLOWS: **ENGLISH FT-IN** METRIC [mm]

## **FACE C**

**FACE A** 

**SHIPPING** 85100 lbs+ [38605] kg+ WEIGHT

**OPERATING** WEIGHT

129360 lbs+ [58680] kg+

HEAVIEST SECTION WEIGHT

18480 lbs+ [8385] kg+

NO. OF SHIPPING SECTIONS