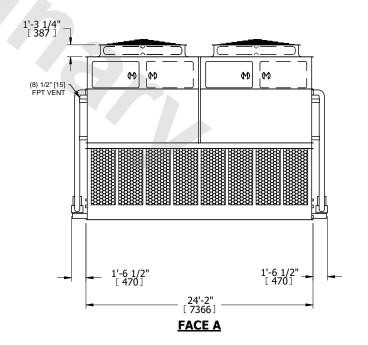

## NOTES:

- 1. (M)- FAN MOTOR LOCATION
- 2. HEAVIEST SECTION IS UPPER SECTION
- 3. MPT DENOTES MALE PIPE THREAD FPT DENOTES FEMALE PIPE THREAD BFW DENOTES BEVELED FOR WELDING **GVD DENOTES GROOVED** FLG DENOTES FLANGE PE DENOTES PLAIN END
- 4. +UNIT WEIGHT DOES NOT INCLUDE ACCESSORIES (SEE ACCESSORY DRAWINGS)
- 5. MAKE-UP WATER PRESSURE 20 psi MIN [137 kPa], 50 psi MAX [344 kPa]
- 6. \*-APPROXIMATE DIMENSIONS DO NOT USE FOR PRE-FABRICATION OF CONNECTING
- 7. 3/4" [19mm] DIA. MOUNTING HOLES. REFER TO RECOMMENDED STEEL SUPPORT DRAWING.
- 8. DIMENSIONS LISTED AS FOLLOWS: **ENGLISH FT-IN** METRIC [mm]

## **FACE C**

**FACE A** 

**SHIPPING** 85100 lbs+ [38605] kg+ WEIGHT

**OPERATING** WEIGHT

129360 lbs+ [58680] kg+

HEAVIEST SECTION WEIGHT

18480 lbs+ [8385] kg+

NO. OF SHIPPING SECTIONS