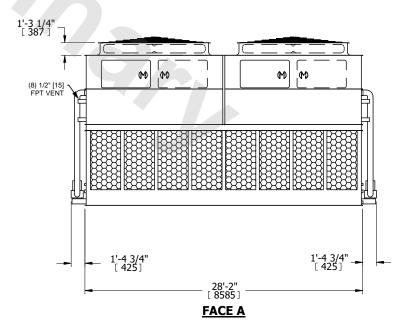

## NOTES:

- 1. (M)- FAN MOTOR LOCATION
- 2. HEAVIEST SECTION IS UPPER SECTION
- 3. MPT DENOTES MALE PIPE THREAD FPT DENOTES FEMALE PIPE THREAD BFW DENOTES BEVELED FOR WELDING **GVD DENOTES GROOVED** FLG DENOTES FLANGE PE DENOTES PLAIN END
- 4. +UNIT WEIGHT DOES NOT INCLUDE ACCESSORIES (SEE ACCESSORY DRAWINGS)
- 5. MAKE-UP WATER PRESSURE 20 psi MIN [137 kPa], 50 psi MAX [344 kPa]
- 6. \*-APPROXIMATE DIMENSIONS DO NOT USE FOR PRE-FABRICATION OF CONNECTING
- 7. 3/4" [19mm] DIA. MOUNTING HOLES. REFER TO RECOMMENDED STEEL SUPPORT DRAWING.
- 8. DIMENSIONS LISTED AS FOLLOWS: **ENGLISH FT-IN** METRIC [mm]

## **FACE C**

**SHIPPING** WEIGHT

65840 lbs+ [29865] kg+

OPERATING WEIGHT

106460 lbs+ [48290] kg+

HEAVIEST SECTION WEIGHT

13350 lbs+ [6060] kg+

NO. OF SHIPPING SECTIONS