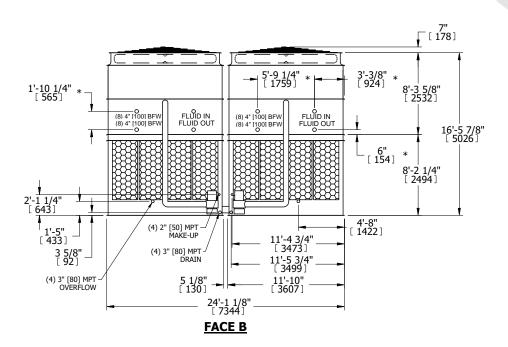

## NOTES:

- 1. (M)- FAN MOTOR LOCATION
- 2. HEAVIEST SECTION IS UPPER SECTION
- 3. MPT DENOTES MALE PIPE THREAD FPT DENOTES FEMALE PIPE THREAD BFW DENOTES BEVELED FOR WELDING **GVD DENOTES GROOVED** FLG DENOTES FLANGE PE DENOTES PLAIN END
- 4. +UNIT WEIGHT DOES NOT INCLUDE ACCESSORIES (SEE ACCESSORY DRAWINGS)
- 5. MAKE-UP WATER PRESSURE 20 psi MIN [137 kPa], 50 psi MAX [344 kPa]
- 6. \*-APPROXIMATE DIMENSIONS DO NOT USE FOR PRE-FABRICATION OF CONNECTING
- 7. 3/4" [19mm] DIA. MOUNTING HOLES. REFER TO RECOMMENDED STEEL SUPPORT DRAWING.
- 8. DIMENSIONS LISTED AS FOLLOWS: **ENGLISH FT-IN** METRIC [mm]

## **FACE C**

**SHIPPING** WEIGHT

65840 lbs+ [29865] kg+

OPERATING WEIGHT

106460 lbs+ [48290] kg+

HEAVIEST SECTION WEIGHT

13350 lbs+ [6060] kg+

NO. OF SHIPPING SECTIONS