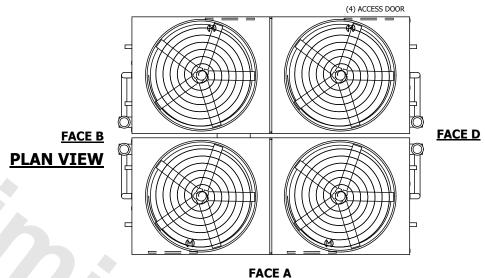

## NOTES:

- 1. (M)- FAN MOTOR LOCATION
- 2. HEAVIEST SECTION IS UPPER SECTION
- 3. MPT DENOTES MALE PIPE THREAD FPT DENOTES FEMALE PIPE THREAD BFW DENOTES BEVELED FOR WELDING **GVD DENOTES GROOVED** FLG DENOTES FLANGE PE DENOTES PLAIN END
- 4. +UNIT WEIGHT DOES NOT INCLUDE ACCESSORIES (SEE ACCESSORY DRAWINGS)
- 5. MAKE-UP WATER PRESSURE 20 psi MIN [137 kPa], 50 psi MAX [344 kPa]
- 6. \*-APPROXIMATE DIMENSIONS DO NOT USE FOR PRE-FABRICATION OF CONNECTING
- 7. 3/4" [19mm] DIA. MOUNTING HOLES. REFER TO RECOMMENDED STEEL SUPPORT DRAWING.
- 8. DIMENSIONS LISTED AS FOLLOWS: **ENGLISH FT-IN** METRIC [mm]

## **FACE C**

**SHIPPING** WEIGHT

65840 lbs+ [29865] kg+

OPERATING WEIGHT

106460 lbs+ [48290] kg+

HEAVIEST SECTION WEIGHT

13350 lbs+ [6060] kg+

NO. OF SHIPPING SECTIONS