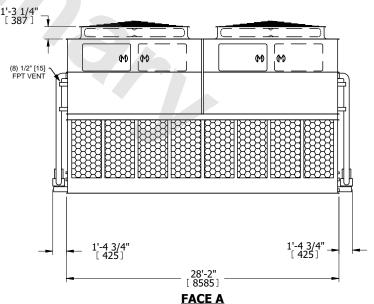

## NOTES:

- 1. (M)- FAN MOTOR LOCATION
- 2. HÉAVIEST SECTION IS UPPER SECTION
- 3. MPT DENOTES MALE PIPE THREAD FPT DENOTES FEMALE PIPE THREAD BFW DENOTES BEVELED FOR WELDING GVD DENOTES GROOVED FLG DENOTES FLANGE PE DENOTES PLAIN END
- 4. +UNIT WEIGHT DOES NOT INCLUDE ACCESSORIES (SEE ACCESSORY DRAWINGS)
- 5. MAKE-UP WATER PRESSURE 20 psi MIN [137 kPa], 50 psi MAX [344 kPa]
- 6. \*-APPROXIMATE DIMENSIONS DO NOT USE FOR PRE-FABRICATION OF CONNECTING PIPING
- 7. 3/4" [19mm] DIA. MOUNTING HOLES. REFER TO RECOMMENDED STEEL SUPPORT DRAWING.
- 8. DIMENSIONS LISTED AS FOLLOWS: ENGLISH FT-IN METRIC [mm]