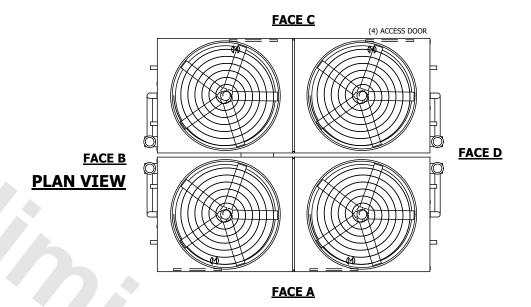

## NOTES:

- 1. (M)- FAN MOTOR LOCATION
- 2. HÉAVIEST SECTION IS UPPER SECTION
- 3. MPT DENOTES MALE PIPE THREAD FPT DENOTES FEMALE PIPE THREAD BFW DENOTES BEVELED FOR WELDING GVD DENOTES GROOVED FLG DENOTES FLANGE PE DENOTES PLAIN END
- 4. +UNIT WEIGHT DOES NOT INCLUDE ACCESSORIES (SEE ACCESSORY DRAWINGS)
- 5. MAKE-UP WATER PRESSURE 20 psi MIN [137 kPa], 50 psi MAX [344 kPa]
- 6. \*-APPROXIMATE DIMENSIONS DO NOT USE FOR PRE-FABRICATION OF CONNECTING PIPING
- 7. 3/4" [19mm] DIA. MOUNTING HOLES. REFER TO RECOMMENDED STEEL SUPPORT DRAWING.
- 8. DIMENSIONS LISTED AS FOLLOWS: ENGLISH FT-IN METRIC [mm]