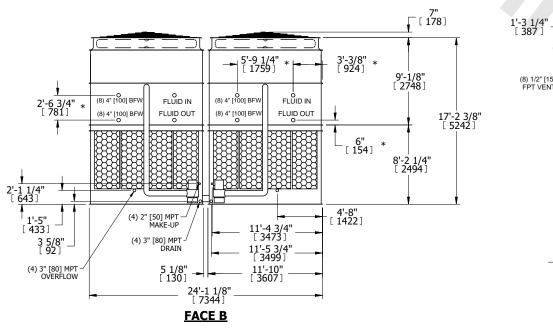

## NOTES:

- 1. (M)- FAN MOTOR LOCATION
- 2. HÉAVIEST SECTION IS UPPER SECTION
- 3. MPT DENOTES MALE PIPE THREAD FPT DENOTES FEMALE PIPE THREAD BFW DENOTES BEVELED FOR WELDING GVD DENOTES GROOVED FLG DENOTES FLANGE PE DENOTES PLAIN END
- 4. +UNIT WEIGHT DOES NOT INCLUDE ACCESSORIES (SEE ACCESSORY DRAWINGS)
- 5. MAKE-UP WATER PRESSURE 20 psi MIN [137 kPa], 50 psi MAX [344 kPa]
- 6. \*-APPROXIMATE DIMENSIONS DO NOT USE FOR PRE-FABRICATION OF CONNECTING PIPING
- 7. 3/4" [19mm] DIA. MOUNTING HOLES. REFER TO RECOMMENDED STEEL SUPPORT DRAWING.
- 8. DIMENSIONS LISTED AS FOLLOWS: ENGLISH FT-IN METRIC [mm]

SHIPPING WEIGHT 75760 lbs+ [34365] kg+

OPERATING WEIGHT

120180 lbs+ [54515] kg+

HEAVIEST SECTION WEIGHT

15830 lbs+ [7185] kg+

NO. OF SHIPPING SECTIONS

DRAWN BY: SLR