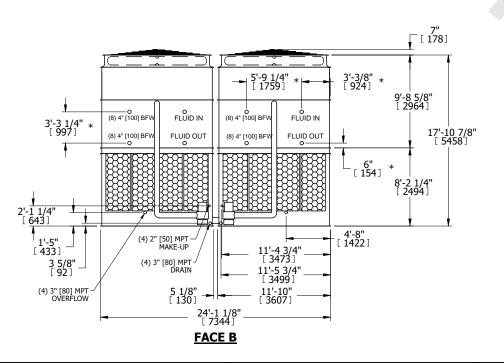

- 1. (M)- FAN MOTOR LOCATION
- 2. HÉAVIEST SECTION IS UPPER SECTION
- 3. MPT DENOTES MALE PIPE THREAD FPT DENOTES FEMALE PIPE THREAD BFW DENOTES BEVELED FOR WELDING **GVD DENOTES GROOVED** FLG DENOTES FLANGE PE DENOTES PLAIN END
- 4. +UNIT WEIGHT DOES NOT INCLUDE ACCESSORIES (SEE ACCESSORY DRAWINGS)
- 5. MAKE-UP WATER PRESSURE 20 psi MIN [137 kPa], 50 psi MAX [344 kPa]
- 6. \*-APPROXIMATE DIMENSIONS DO NOT USE FOR PRE-FABRICATION OF CONNECTING
- 7. 3/4" [19mm] DIA. MOUNTING HOLES. REFER TO RECOMMENDED STEEL SUPPORT DRAWING.
- 8. DIMENSIONS LISTED AS FOLLOWS: **ENGLISH FT-IN** METRIC [mm]