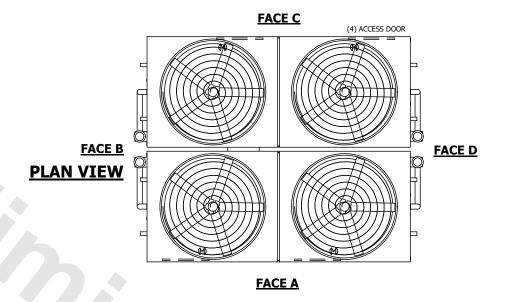

## NOTES:

- 1. (M)- FAN MOTOR LOCATION
- 2. HEAVIEST SECTION IS UPPER SECTION
- 3. MPT DENOTES MALE PIPE THREAD FPT DENOTES FEMALE PIPE THREAD BFW DENOTES BEVELED FOR WELDING **GVD DENOTES GROOVED** FLG DENOTES FLANGE PE DENOTES PLAIN END
- 4. +UNIT WEIGHT DOES NOT INCLUDE ACCESSORIES (SEE ACCESSORY DRAWINGS)
- 5. MAKE-UP WATER PRESSURE 20 psi MIN [137 kPa], 50 psi MAX [344 kPa]
- 6. \*-APPROXIMATE DIMENSIONS DO NOT USE FOR PRE-FABRICATION OF CONNECTING
- 7. 3/4" [19mm] DIA. MOUNTING HOLES. REFER TO RECOMMENDED STEEL SUPPORT DRAWING.