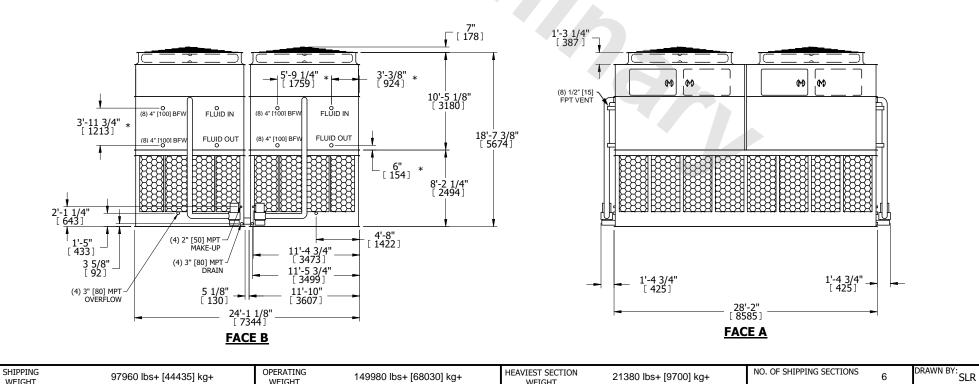

## NOTES:

- 1. (M)- FAN MOTOR LOCATION
- 2. HEAVIEST SECTION IS UPPER SECTION
- 3. MPT DENOTES MALE PIPE THREAD FPT DENOTES FEMALE PIPE THREAD BFW DENOTES BEVELED FOR WELDING **GVD DENOTES GROOVED** FLG DENOTES FLANGE PE DENOTES PLAIN END
- 4. +UNIT WEIGHT DOES NOT INCLUDE ACCESSORIES (SEE ACCESSORY DRAWINGS)
- 5. MAKE-UP WATER PRESSURE 20 psi MIN [137 kPa], 50 psi MAX [344 kPa]
- 6. \*-APPROXIMATE DIMENSIONS DO NOT USE FOR PRE-FABRICATION OF CONNECTING
- 7. 3/4" [19mm] DIA. MOUNTING HOLES. REFER TO RECOMMENDED STEEL SUPPORT DRAWING.

97960 lbs+ [44435] kg+

WEIGHT

WEIGHT

8. DIMENSIONS LISTED AS FOLLOWS: **ENGLISH FT-IN** METRIC [mm]

21380 lbs+ [9700] kg+

WEIGHT

149980 lbs+ [68030] kg+