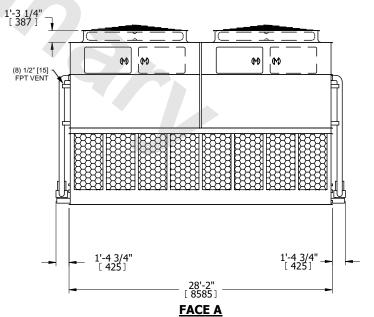

## NOTES:

- 1. (M)- FAN MOTOR LOCATION
- 2. HEAVIEST SECTION IS UPPER SECTION
- 3. MPT DENOTES MALE PIPE THREAD FPT DENOTES FEMALE PIPE THREAD BFW DENOTES BEVELED FOR WELDING **GVD DENOTES GROOVED** FLG DENOTES FLANGE PE DENOTES PLAIN END
- 4. +UNIT WEIGHT DOES NOT INCLUDE ACCESSORIES (SEE ACCESSORY DRAWINGS)
- 5. MAKE-UP WATER PRESSURE 20 psi MIN [137 kPa], 50 psi MAX [344 kPa]
- 6. \*-APPROXIMATE DIMENSIONS DO NOT USE FOR PRE-FABRICATION OF CONNECTING
- 7. 3/4" [19mm] DIA. MOUNTING HOLES. REFER TO RECOMMENDED STEEL SUPPORT DRAWING.
- 8. DIMENSIONS LISTED AS FOLLOWS: **ENGLISH FT-IN** METRIC [mm]