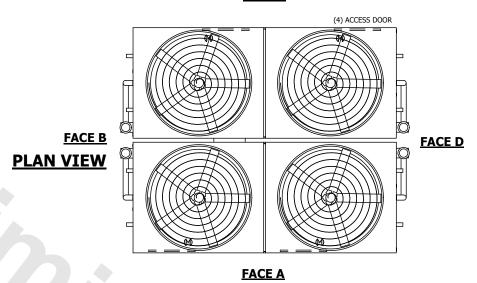

## NOTES:

- 1. (M)- FAN MOTOR LOCATION
- 2. HEAVIEST SECTION IS UPPER SECTION
- 3. MPT DENOTES MALE PIPE THREAD FPT DENOTES FEMALE PIPE THREAD BFW DENOTES BEVELED FOR WELDING **GVD DENOTES GROOVED** FLG DENOTES FLANGE PE DENOTES PLAIN END
- 4. +UNIT WEIGHT DOES NOT INCLUDE ACCESSORIES (SEE ACCESSORY DRAWINGS)
- 5. MAKE-UP WATER PRESSURE 20 psi MIN [137 kPa], 50 psi MAX [344 kPa]
- 6. \*-APPROXIMATE DIMENSIONS DO NOT USE FOR PRE-FABRICATION OF CONNECTING
- 7. 3/4" [19mm] DIA. MOUNTING HOLES. REFER TO RECOMMENDED STEEL SUPPORT DRAWING.
- 8. DIMENSIONS LISTED AS FOLLOWS: **ENGLISH FT-IN** METRIC [mm]