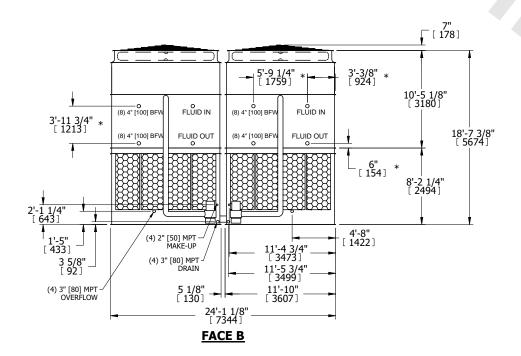

## NOTES:

- 1. (M)- FAN MOTOR LOCATION
- 2. HEAVIEST SECTION IS UPPER SECTION
- 3. MPT DENOTES MALE PIPE THREAD FPT DENOTES FEMALE PIPE THREAD BFW DENOTES BEVELED FOR WELDING **GVD DENOTES GROOVED** FLG DENOTES FLANGE PE DENOTES PLAIN END
- 4. +UNIT WEIGHT DOES NOT INCLUDE ACCESSORIES (SEE ACCESSORY DRAWINGS)
- 5. MAKE-UP WATER PRESSURE 20 psi MIN [137 kPa], 50 psi MAX [344 kPa]
- 6. \*-APPROXIMATE DIMENSIONS DO NOT USE FOR PRE-FABRICATION OF CONNECTING
- 7. 3/4" [19mm] DIA. MOUNTING HOLES. REFER TO RECOMMENDED STEEL SUPPORT DRAWING.
- 8. DIMENSIONS LISTED AS FOLLOWS: **ENGLISH FT-IN** METRIC [mm]