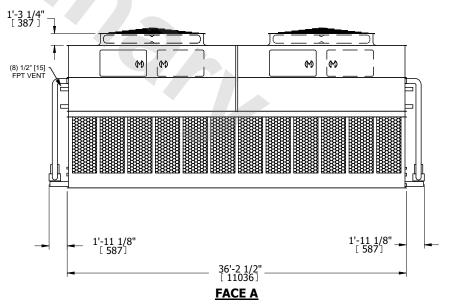

## NOTES:

**SHIPPING** 

WEIGHT

- 1. (M)- FAN MOTOR LOCATION
- 2. HEAVIEST SECTION IS UPPER SECTION
- 3. MPT DENOTES MALE PIPE THREAD
  FPT DENOTES FEMALE PIPE THREAD
  BFW DENOTES BEVELED FOR WELDING
  GVD DENOTES GROOVED
  FLG DENOTES FLANGE
  PE DENOTES PLAIN END
- 4. +UNIT WEIGHT DOES NOT INCLUDE ACCESSORIES (SEE ACCESSORY DRAWINGS)
- 5. MAKE-UP WATER PRESSURE 20 psi MIN [137 kPa], 50 psi MAX [344 kPa]
- 6. \*-APPROXIMATE DIMENSIONS DO NOT USE FOR PRE-FABRICATION OF CONNECTING PIPING
- 7. 3/4" [19mm] DIA. MOUNTING HOLES. REFER TO RECOMMENDED STEEL SUPPORT DRAWING.
- 8. DIMENSIONS LISTED AS FOLLOWS: ENGLISH FT-IN METRIC [mm]