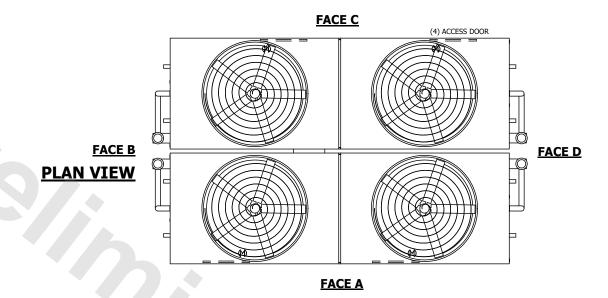

## NOTES:

**SHIPPING** 

WEIGHT

- 1. (M)- FAN MOTOR LOCATION
- 2. HEAVIEST SECTION IS UPPER SECTION
- 3. MPT DENOTES MALE PIPE THREAD
  FPT DENOTES FEMALE PIPE THREAD
  BFW DENOTES BEVELED FOR WELDING
  GVD DENOTES GROOVED
  FLG DENOTES FLANGE
  PE DENOTES PLAIN END
- 4. +UNIT WEIGHT DOES NOT INCLUDE ACCESSORIES (SEE ACCESSORY DRAWINGS)
- 5. MAKE-UP WATER PRESSURE 20 psi MIN [137 kPa], 50 psi MAX [344 kPa]
- 6. \*-APPROXIMATE DIMENSIONS DO NOT USE FOR PRE-FABRICATION OF CONNECTING PIPING
- 7. 3/4" [19mm] DIA. MOUNTING HOLES. REFER TO RECOMMENDED STEEL SUPPORT DRAWING.
- 8. DIMENSIONS LISTED AS FOLLOWS: ENGLISH FT-IN METRIC [mm]