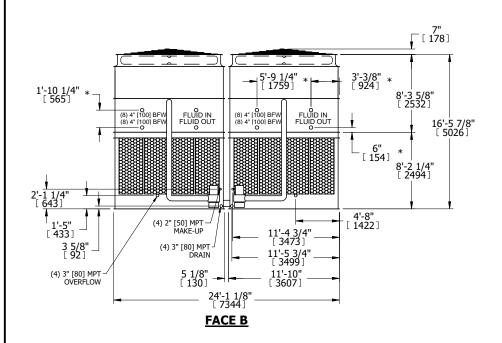

## NOTES:

**SHIPPING** 

WEIGHT

- 1. (M)- FAN MOTOR LOCATION
- 2. HEAVIEST SECTION IS UPPER SECTION
- 3. MPT DENOTES MALE PIPE THREAD
  FPT DENOTES FEMALE PIPE THREAD
  BFW DENOTES BEVELED FOR WELDING
  GVD DENOTES GROOVED
  FLG DENOTES FLANGE
  PE DENOTES PLAIN END
- 4. +UNIT WEIGHT DOES NOT INCLUDE ACCESSORIES (SEE ACCESSORY DRAWINGS)
- 5. MAKE-UP WATER PRESSURE 20 psi MIN [137 kPa], 50 psi MAX [344 kPa]
- 6. \*-APPROXIMATE DIMENSIONS DO NOT USE FOR PRE-FABRICATION OF CONNECTING PIPING
- 7. 3/4" [19mm] DIA. MOUNTING HOLES. REFER TO RECOMMENDED STEEL SUPPORT DRAWING.
- 8. DIMENSIONS LISTED AS FOLLOWS: ENGLISH FT-IN METRIC [mm]