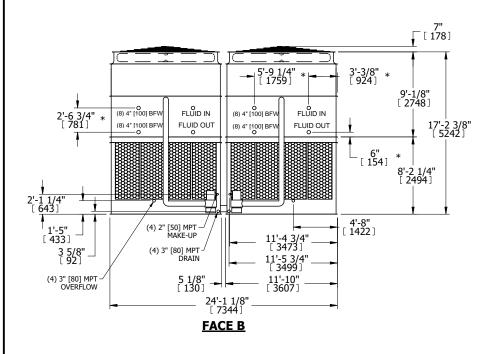

## NOTES:

**SHIPPING** 

WEIGHT

- 1. (M)- FAN MOTOR LOCATION
- 2. HÉAVIEST SECTION IS UPPER SECTION
- 3. MPT DENOTES MALE PIPE THREAD FPT DENOTES FEMALE PIPE THREAD BFW DENOTES BEVELED FOR WELDING GVD DENOTES GROOVED FLG DENOTES FLANGE PE DENOTES PLAIN END
- 4. +UNIT WEIGHT DOES NOT INCLUDE ACCESSORIES (SEE ACCESSORY DRAWINGS)
- 5. MAKE-UP WATER PRESSURE 20 psi MIN [137 kPa], 50 psi MAX [344 kPa]
- 6. \*-APPROXIMATE DIMENSIONS DO NOT USE FOR PRE-FABRICATION OF CONNECTING PIPING
- 7. 3/4" [19mm] DIA. MOUNTING HOLES. REFER TO RECOMMENDED STEEL SUPPORT DRAWING.
- 8. DIMENSIONS LISTED AS FOLLOWS: ENGLISH FT-IN METRIC [mm]