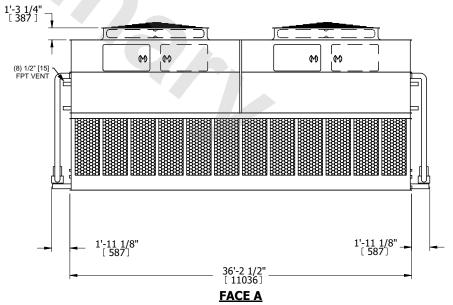

## NOTES:

**SHIPPING** 

WEIGHT

- 1. (M)- FAN MOTOR LOCATION
- 2. HÉAVIEST SECTION IS UPPER SECTION
- 3. MPT DENOTES MALE PIPE THREAD FPT DENOTES FEMALE PIPE THREAD BFW DENOTES BEVELED FOR WELDING GVD DENOTES GROOVED FLG DENOTES FLANGE PE DENOTES PLAIN END
- 4. +UNIT WEIGHT DOES NOT INCLUDE ACCESSORIES (SEE ACCESSORY DRAWINGS)
- 5. MAKE-UP WATER PRESSURE 20 psi MIN [137 kPa], 50 psi MAX [344 kPa]
- 6. \*-APPROXIMATE DIMENSIONS DO NOT USE FOR PRE-FABRICATION OF CONNECTING PIPING
- 7. 3/4" [19mm] DIA. MOUNTING HOLES. REFER TO RECOMMENDED STEEL SUPPORT DRAWING.
- 8. DIMENSIONS LISTED AS FOLLOWS: ENGLISH FT-IN METRIC [mm]