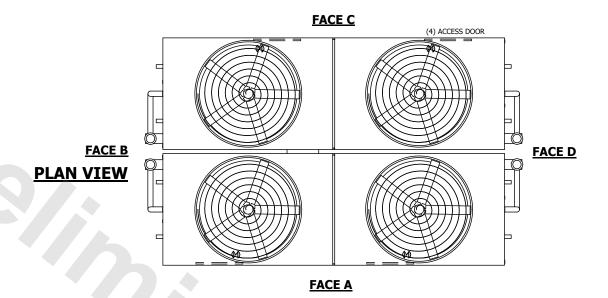

## NOTES:

**SHIPPING** 

WEIGHT

- 1. (M)- FAN MOTOR LOCATION
- 2. HÉAVIEST SECTION IS UPPER SECTION
- 3. MPT DENOTES MALE PIPE THREAD FPT DENOTES FEMALE PIPE THREAD BFW DENOTES BEVELED FOR WELDING GVD DENOTES GROOVED FLG DENOTES FLANGE PE DENOTES PLAIN END
- 4. +UNIT WEIGHT DOES NOT INCLUDE ACCESSORIES (SEE ACCESSORY DRAWINGS)
- 5. MAKE-UP WATER PRESSURE 20 psi MIN [137 kPa], 50 psi MAX [344 kPa]
- 6. \*-APPROXIMATE DIMENSIONS DO NOT USE FOR PRE-FABRICATION OF CONNECTING PIPING
- 7. 3/4" [19mm] DIA. MOUNTING HOLES. REFER TO RECOMMENDED STEEL SUPPORT DRAWING.
- 8. DIMENSIONS LISTED AS FOLLOWS: ENGLISH FT-IN METRIC [mm]