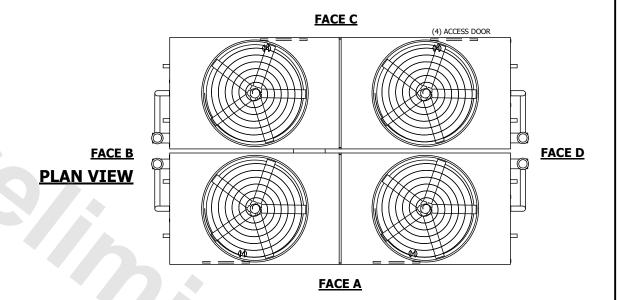

## NOTES:

- 1. (M)- FAN MOTOR LOCATION
- 2. HÉAVIEST SECTION IS UPPER SECTION
- 3. MPT DENOTES MALE PIPE THREAD
  FPT DENOTES FEMALE PIPE THREAD
  BFW DENOTES BEVELED FOR WELDING
  GVD DENOTES GROOVED
  FLG DENOTES FLANGE
  PE DENOTES PLAIN END
- 4. +UNIT WEIGHT DOES NOT INCLUDE ACCESSORIES (SEE ACCESSORY DRAWINGS)
- 5. MAKE-UP WATER PRESSURE 20 psi MIN [137 kPa], 50 psi MAX [344 kPa]
- 6. \*-APPROXIMATE DIMENSIONS DO NOT USE FOR PRE-FABRICATION OF CONNECTING PIPING
- 7. 3/4" [19mm] DIA. MOUNTING HOLES. REFER TO RECOMMENDED STEEL SUPPORT DRAWING.
- 8. DIMENSIONS LISTED AS FOLLOWS: ENGLISH FT-IN METRIC [mm]