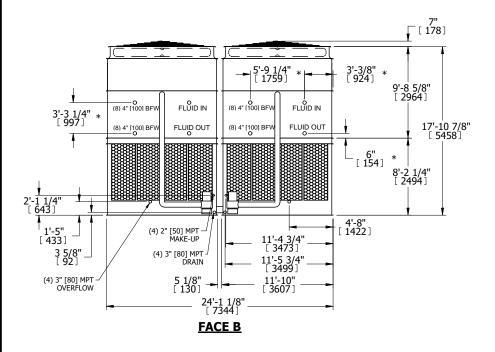

## NOTES:

- 1. (M)- FAN MOTOR LOCATION
- 2. HÉAVIEST SECTION IS UPPER SECTION
- 3. MPT DENOTES MALE PIPE THREAD
  FPT DENOTES FEMALE PIPE THREAD
  BFW DENOTES BEVELED FOR WELDING
  GVD DENOTES GROOVED
  FLG DENOTES FLANGE
  PE DENOTES PLAIN END
- 4. +UNIT WEIGHT DOES NOT INCLUDE ACCESSORIES (SEE ACCESSORY DRAWINGS)
- 5. MAKE-UP WATER PRESSURE 20 psi MIN [137 kPa], 50 psi MAX [344 kPa]
- 6. \*-APPROXIMATE DIMENSIONS DO NOT USE FOR PRE-FABRICATION OF CONNECTING PIPING
- 7. 3/4" [19mm] DIA. MOUNTING HOLES. REFER TO RECOMMENDED STEEL SUPPORT DRAWING.
- 8. DIMENSIONS LISTED AS FOLLOWS: ENGLISH FT-IN METRIC [mm]