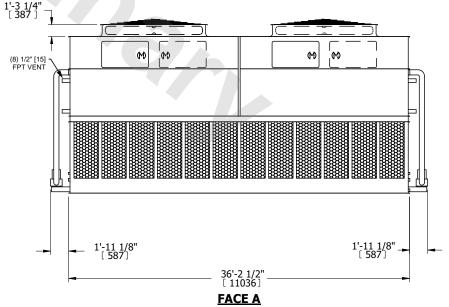

## NOTES:

- 1. (M)- FAN MOTOR LOCATION
- 2. HÉAVIEST SECTION IS UPPER SECTION
- 3. MPT DENOTES MALE PIPE THREAD
  FPT DENOTES FEMALE PIPE THREAD
  BFW DENOTES BEVELED FOR WELDING
  GVD DENOTES GROOVED
  FLG DENOTES FLANGE
  PE DENOTES PLAIN END
- 4. +UNIT WEIGHT DOES NOT INCLUDE ACCESSORIES (SEE ACCESSORY DRAWINGS)
- 5. MAKE-UP WATER PRESSURE 20 psi MIN [137 kPa], 50 psi MAX [344 kPa]
- 6. \*-APPROXIMATE DIMENSIONS DO NOT USE FOR PRE-FABRICATION OF CONNECTING PIPING
- 7. 3/4" [19mm] DIA. MOUNTING HOLES. REFER TO RECOMMENDED STEEL SUPPORT DRAWING.
- 8. DIMENSIONS LISTED AS FOLLOWS: ENGLISH FT-IN METRIC [mm]