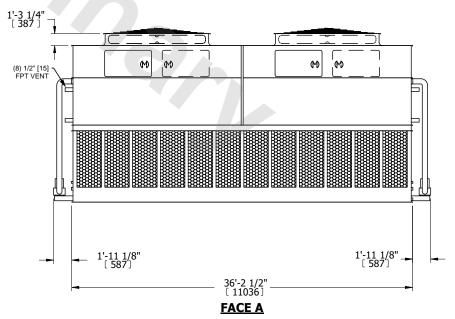

## NOTES:

- 1. (M)- FAN MOTOR LOCATION
- 2. HÉAVIEST SECTION IS UPPER SECTION
- 3. MPT DENOTES MALE PIPE THREAD
  FPT DENOTES FEMALE PIPE THREAD
  BFW DENOTES BEVELED FOR WELDING
  GVD DENOTES GROOVED
  FLG DENOTES FLANGE
  PE DENOTES PLAIN END
- 4. +UNIT WEIGHT DOES NOT INCLUDE ACCESSORIES (SEE ACCESSORY DRAWINGS)
- 5. MAKE-UP WATER PRESSURE 20 psi MIN [137 kPa], 50 psi MAX [344 kPa]
- 6. \*-APPROXIMATE DIMENSIONS DO NOT USE FOR PRE-FABRICATION OF CONNECTING PIPING
- 7. 3/4" [19mm] DIA. MOUNTING HOLES. REFER TO RECOMMENDED STEEL SUPPORT DRAWING.
- 8. DIMENSIONS LISTED AS FOLLOWS: ENGLISH FT-IN METRIC [mm]