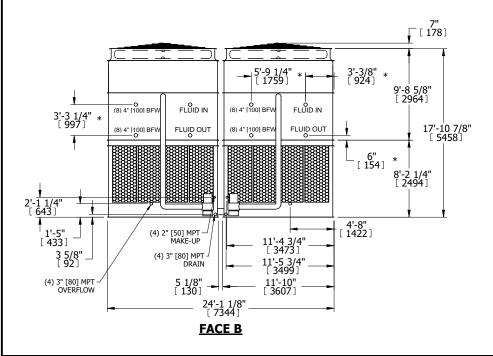

## NOTES:

- 1. (M)- FAN MOTOR LOCATION
- 2. HÉAVIEST SECTION IS UPPER SECTION
- 3. MPT DENOTES MALE PIPE THREAD
  FPT DENOTES FEMALE PIPE THREAD
  BFW DENOTES BEVELED FOR WELDING
  GVD DENOTES GROOVED
  FLG DENOTES FLANGE
  PE DENOTES PLAIN END
- 4. +UNIT WEIGHT DOES NOT INCLUDE ACCESSORIES (SEE ACCESSORY DRAWINGS)
- 5. MAKE-UP WATER PRESSURE 20 psi MIN [137 kPa], 50 psi MAX [344 kPa]
- 6. \*-APPROXIMATE DIMENSIONS DO NOT USE FOR PRE-FABRICATION OF CONNECTING PIPING
- 7. 3/4" [19mm] DIA. MOUNTING HOLES. REFER TO RECOMMENDED STEEL SUPPORT DRAWING.
- 8. DIMENSIONS LISTED AS FOLLOWS: ENGLISH FT-IN METRIC [mm]