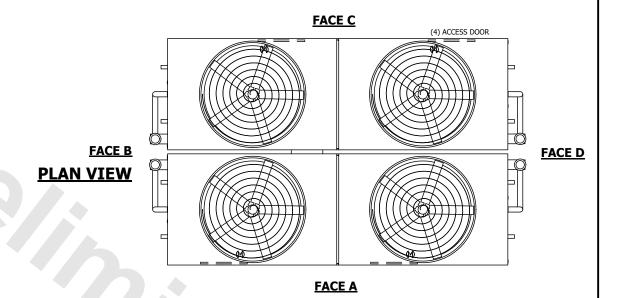

## NOTES:

- 1. (M)- FAN MOTOR LOCATION
- 2. HEAVIEST SECTION IS UPPER SECTION
- 3. MPT DENOTES MALE PIPE THREAD FPT DENOTES FEMALE PIPE THREAD BFW DENOTES BEVELED FOR WELDING **GVD DENOTES GROOVED** FLG DENOTES FLANGE PE DENOTES PLAIN END
- 4. +UNIT WEIGHT DOES NOT INCLUDE ACCESSORIES (SEE ACCESSORY DRAWINGS)
- 5. MAKE-UP WATER PRESSURE 20 psi MIN [137 kPa], 50 psi MAX [344 kPa]
- 6. \*-APPROXIMATE DIMENSIONS DO NOT USE FOR PRE-FABRICATION OF CONNECTING
- 7. 3/4" [19mm] DIA. MOUNTING HOLES. REFER TO RECOMMENDED STEEL SUPPORT DRAWING.
- 8. DIMENSIONS LISTED AS FOLLOWS: **ENGLISH FT-IN** METRIC [mm]