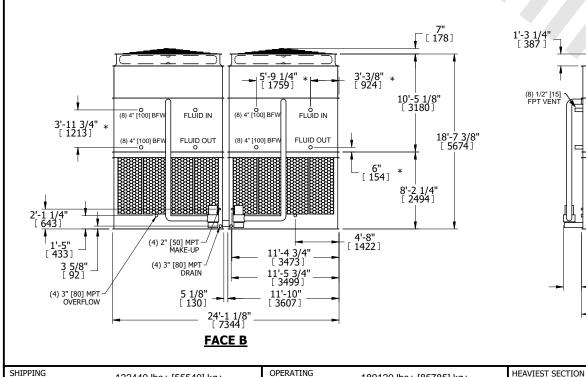

UNIT **CLOSED CIRCUIT COOLER** MODEL # NTS ATWB 24-6M36

EVAPCO, INC. Evapeo

189120 lbs+ [85785] kg+

DWG. # REV. WB3243612-DRC-ST DATE 9/10/2025 SERIAL #

DRAWN BY:

## NOTES:

- 1. (M)- FAN MOTOR LOCATION
- 2. HEAVIEST SECTION IS UPPER SECTION
- 3. MPT DENOTES MALE PIPE THREAD FPT DENOTES FEMALE PIPE THREAD BFW DENOTES BEVELED FOR WELDING **GVD DENOTES GROOVED** FLG DENOTES FLANGE PE DENOTES PLAIN END
- 4. +UNIT WEIGHT DOES NOT INCLUDE ACCESSORIES (SEE ACCESSORY DRAWINGS)
- 5. MAKE-UP WATER PRESSURE 20 psi MIN [137 kPa], 50 psi MAX [344 kPa]
- 6. \*-APPROXIMATE DIMENSIONS DO NOT USE FOR PRE-FABRICATION OF CONNECTING
- 7. 3/4" [19mm] DIA. MOUNTING HOLES. REFER TO RECOMMENDED STEEL SUPPORT DRAWING.
- 8. DIMENSIONS LISTED AS FOLLOWS: **ENGLISH FT-IN** METRIC [mm]

WEIGHT

122440 lbs+ [55540] kg+

WEIGHT

26540 lbs+ [12040] kg+

WEIGHT

NO. OF SHIPPING SECTIONS