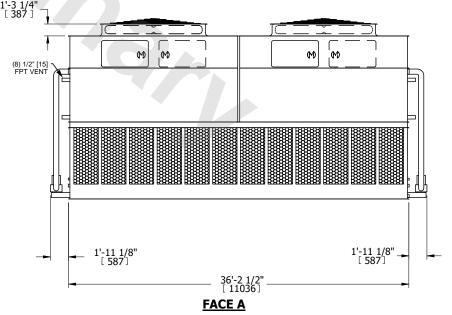

## NOTES:

- 1. (M)- FAN MOTOR LOCATION
- 2. HEAVIEST SECTION IS UPPER SECTION
- 3. MPT DENOTES MALE PIPE THREAD FPT DENOTES FEMALE PIPE THREAD BFW DENOTES BEVELED FOR WELDING **GVD DENOTES GROOVED** FLG DENOTES FLANGE PE DENOTES PLAIN END
- 4. +UNIT WEIGHT DOES NOT INCLUDE ACCESSORIES (SEE ACCESSORY DRAWINGS)
- 5. MAKE-UP WATER PRESSURE 20 psi MIN [137 kPa], 50 psi MAX [344 kPa]
- 6. \*-APPROXIMATE DIMENSIONS DO NOT USE FOR PRE-FABRICATION OF CONNECTING
- 7. 3/4" [19mm] DIA. MOUNTING HOLES. REFER TO RECOMMENDED STEEL SUPPORT DRAWING.
- 8. DIMENSIONS LISTED AS FOLLOWS: **ENGLISH FT-IN** METRIC [mm]