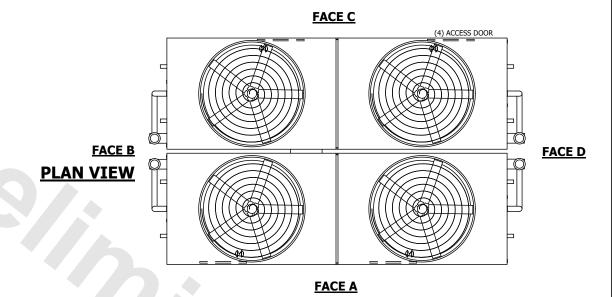

WEIGHT

- 1. (M)- FAN MOTOR LOCATION
- 2. HÉAVIEST SECTION IS UPPER SECTION
- 3. MPT DENOTES MALE PIPE THREAD FPT DENOTES FEMALE PIPE THREAD BFW DENOTES BEVELED FOR WELDING **GVD DENOTES GROOVED** FLG DENOTES FLANGE PE DENOTES PLAIN END
- 4. +UNIT WEIGHT DOES NOT INCLUDE ACCESSORIES (SEE ACCESSORY DRAWINGS)
- 5. MAKE-UP WATER PRESSURE 20 psi MIN [137 kPa], 50 psi MAX [344 kPa]
- 6. \*-APPROXIMATE DIMENSIONS DO NOT USE FOR PRE-FABRICATION OF CONNECTING
- 7. 3/4" [19mm] DIA. MOUNTING HOLES. REFER TO RECOMMENDED STEEL SUPPORT DRAWING.
- 8. DIMENSIONS LISTED AS FOLLOWS: **ENGLISH FT-IN** METRIC [mm]