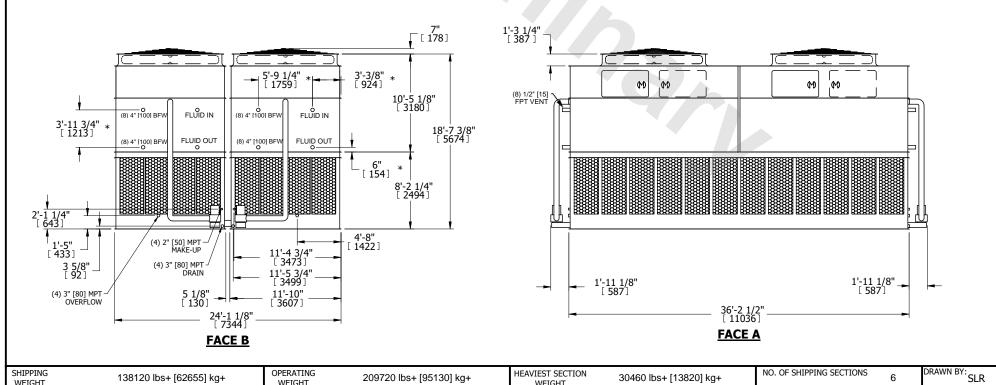

| UNIT    | CLOSED CIRCUIT COOLER |           |
|---------|-----------------------|-----------|
| MODEL # | ATWB 24-7M36          | SCALE NTS |

EVAPCO, INC. Evapeo

DWG. # REV. WB3243614-DRC-ST DATE 8/29/2025 SERIAL #

WEIGHT

- 1. (M)- FAN MOTOR LOCATION
- 2. HÉAVIEST SECTION IS UPPER SECTION
- 3. MPT DENOTES MALE PIPE THREAD FPT DENOTES FEMALE PIPE THREAD BFW DENOTES BEVELED FOR WELDING **GVD DENOTES GROOVED** FLG DENOTES FLANGE PE DENOTES PLAIN END
- 4. +UNIT WEIGHT DOES NOT INCLUDE ACCESSORIES (SEE ACCESSORY DRAWINGS)
- 5. MAKE-UP WATER PRESSURE 20 psi MIN [137 kPa], 50 psi MAX [344 kPa]
- 6. \*-APPROXIMATE DIMENSIONS DO NOT USE FOR PRE-FABRICATION OF CONNECTING
- 7. 3/4" [19mm] DIA. MOUNTING HOLES. REFER TO RECOMMENDED STEEL SUPPORT DRAWING.
- 8. DIMENSIONS LISTED AS FOLLOWS: **ENGLISH FT-IN** METRIC [mm]

WEIGHT

WEIGHT