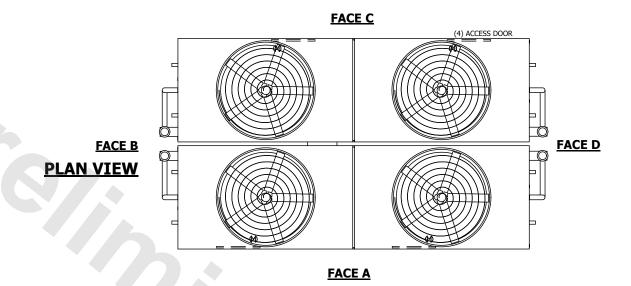

## NOTES:

- 1. (M)- FAN MOTOR LOCATION
- 2. HÉAVIEST SECTION IS UPPER SECTION
- 3. MPT DENOTES MALE PIPE THREAD FPT DENOTES FEMALE PIPE THREAD BFW DENOTES BEVELED FOR WELDING **GVD DENOTES GROOVED** FLG DENOTES FLANGE PE DENOTES PLAIN END
- 4. +UNIT WEIGHT DOES NOT INCLUDE ACCESSORIES (SEE ACCESSORY DRAWINGS)
- 5. MAKE-UP WATER PRESSURE 20 psi MIN [137 kPa], 50 psi MAX [344 kPa]
- 6. \*-APPROXIMATE DIMENSIONS DO NOT USE FOR PRE-FABRICATION OF CONNECTING
- 7. 3/4" [19mm] DIA. MOUNTING HOLES. REFER TO RECOMMENDED STEEL SUPPORT DRAWING.
- 8. DIMENSIONS LISTED AS FOLLOWS: **ENGLISH FT-IN** METRIC [mm]