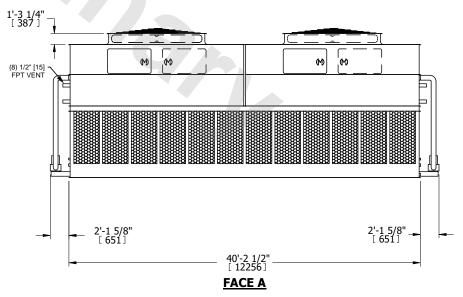

## NOTES:

- 1. (M)- FAN MOTOR LOCATION
- 2. HÉAVIEST SECTION IS UPPER SECTION
- 3. MPT DENOTES MALE PIPE THREAD FPT DENOTES FEMALE PIPE THREAD BFW DENOTES BEVELED FOR WELDING **GVD DENOTES GROOVED** FLG DENOTES FLANGE PE DENOTES PLAIN END
- 4. +UNIT WEIGHT DOES NOT INCLUDE ACCESSORIES (SEE ACCESSORY DRAWINGS)
- 5. MAKE-UP WATER PRESSURE 20 psi MIN [137 kPa], 50 psi MAX [344 kPa]
- 6. \*-APPROXIMATE DIMENSIONS DO NOT USE FOR PRE-FABRICATION OF CONNECTING
- 7. 3/4" [19mm] DIA. MOUNTING HOLES. REFER TO RECOMMENDED STEEL SUPPORT DRAWING.
- 8. DIMENSIONS LISTED AS FOLLOWS: **ENGLISH FT-IN** METRIC [mm]