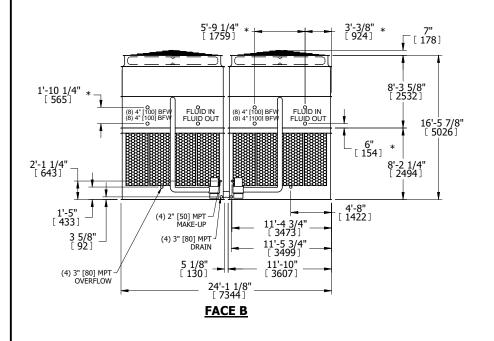

## NOTES:

- 1. (M)- FAN MOTOR LOCATION
- 2. HÉAVIEST SECTION IS UPPER SECTION
- 3. MPT DENOTES MALE PIPE THREAD FPT DENOTES FEMALE PIPE THREAD BFW DENOTES BEVELED FOR WELDING **GVD DENOTES GROOVED** FLG DENOTES FLANGE PE DENOTES PLAIN END
- 4. +UNIT WEIGHT DOES NOT INCLUDE ACCESSORIES (SEE ACCESSORY DRAWINGS)
- 5. MAKE-UP WATER PRESSURE 20 psi MIN [137 kPa], 50 psi MAX [344 kPa]
- 6. \*-APPROXIMATE DIMENSIONS DO NOT USE FOR PRE-FABRICATION OF CONNECTING
- 7. 3/4" [19mm] DIA. MOUNTING HOLES. REFER TO RECOMMENDED STEEL SUPPORT DRAWING.
- 8. DIMENSIONS LISTED AS FOLLOWS: **ENGLISH FT-IN** METRIC [mm]