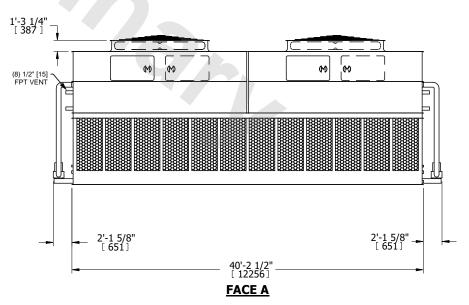

## NOTES:

- 1. (M)- FAN MOTOR LOCATION
- 2. HÉAVIEST SECTION IS UPPER SECTION
- 3. MPT DENOTES MALE PIPE THREAD FPT DENOTES FEMALE PIPE THREAD BFW DENOTES BEVELED FOR WELDING **GVD DENOTES GROOVED** FLG DENOTES FLANGE PE DENOTES PLAIN END
- 4. +UNIT WEIGHT DOES NOT INCLUDE ACCESSORIES (SEE ACCESSORY DRAWINGS)
- 5. MAKE-UP WATER PRESSURE 20 psi MIN [137 kPa], 50 psi MAX [344 kPa]
- 6. \*-APPROXIMATE DIMENSIONS DO NOT USE FOR PRE-FABRICATION OF CONNECTING
- 7. 3/4" [19mm] DIA. MOUNTING HOLES. REFER TO RECOMMENDED STEEL SUPPORT DRAWING.
- 8. DIMENSIONS LISTED AS FOLLOWS: **ENGLISH FT-IN** METRIC [mm]