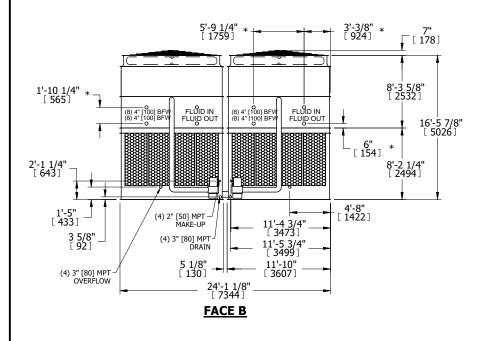

## NOTES:

- 1. (M)- FAN MOTOR LOCATION
- 2. HÉAVIEST SECTION IS UPPER SECTION
- 3. MPT DENOTES MALE PIPE THREAD FPT DENOTES FEMALE PIPE THREAD BFW DENOTES BEVELED FOR WELDING **GVD DENOTES GROOVED** FLG DENOTES FLANGE PE DENOTES PLAIN END
- 4. +UNIT WEIGHT DOES NOT INCLUDE ACCESSORIES (SEE ACCESSORY DRAWINGS)
- 5. MAKE-UP WATER PRESSURE 20 psi MIN [137 kPa], 50 psi MAX [344 kPa]
- 6. \*-APPROXIMATE DIMENSIONS DO NOT USE FOR PRE-FABRICATION OF CONNECTING
- 7. 3/4" [19mm] DIA. MOUNTING HOLES. REFER TO RECOMMENDED STEEL SUPPORT DRAWING.
- 8. DIMENSIONS LISTED AS FOLLOWS: **ENGLISH FT-IN** METRIC [mm]