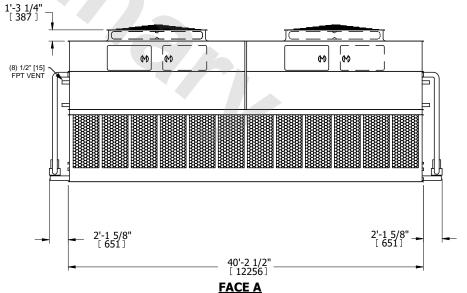

## **FACE A**

**SHIPPING** WEIGHT

104860 lbs+ [47565] kg+

**OPERATING** WEIGHT

168400 lbs+ [76385] kg+

HEAVIEST SECTION WEIGHT

21680 lbs+ [9835] kg+

NO. OF SHIPPING SECTIONS