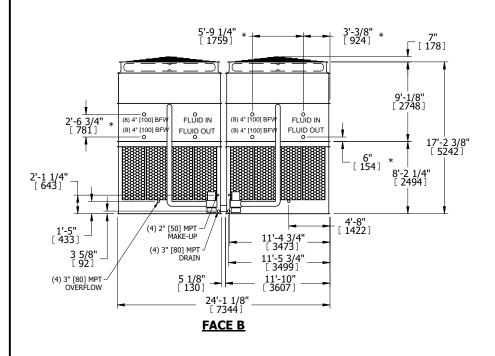

## NOTES:

- 1. (M)- FAN MOTOR LOCATION
- 2. HEAVIEST SECTION IS UPPER SECTION
- 3. MPT DENOTES MALE PIPE THREAD FPT DENOTES FEMALE PIPE THREAD BFW DENOTES BEVELED FOR WELDING **GVD DENOTES GROOVED** FLG DENOTES FLANGE PE DENOTES PLAIN END
- 4. +UNIT WEIGHT DOES NOT INCLUDE ACCESSORIES (SEE ACCESSORY DRAWINGS)
- 5. MAKE-UP WATER PRESSURE 20 psi MIN [137 kPa], 50 psi MAX [344 kPa]
- 6. \*-APPROXIMATE DIMENSIONS DO NOT USE FOR PRE-FABRICATION OF CONNECTING
- 7. 3/4" [19mm] DIA. MOUNTING HOLES. REFER TO RECOMMENDED STEEL SUPPORT DRAWING.
- 8. DIMENSIONS LISTED AS FOLLOWS: **ENGLISH FT-IN** METRIC [mm]