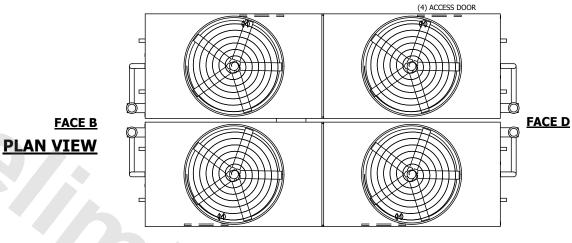

## **FACE C**

## **FACE A**

**SHIPPING** WEIGHT

104860 lbs+ [47565] kg+

**OPERATING** WEIGHT

168400 lbs+ [76385] kg+

HEAVIEST SECTION WEIGHT

21680 lbs+ [9835] kg+

NO. OF SHIPPING SECTIONS