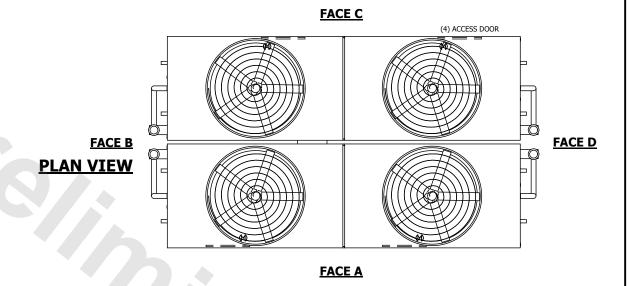

## NOTES:

**SHIPPING** 

WEIGHT

- 1. (M)- FAN MOTOR LOCATION
- 2. HEAVIEST SECTION IS UPPER SECTION
- 3. MPT DENOTES MALE PIPE THREAD
  FPT DENOTES FEMALE PIPE THREAD
  BFW DENOTES BEVELED FOR WELDING
  GVD DENOTES GROOVED
  FLG DENOTES FLANGE
  PE DENOTES PLAIN END
- 4. +UNIT WEIGHT DOES NOT INCLUDE ACCESSORIES (SEE ACCESSORY DRAWINGS)
- 5. MAKE-UP WATER PRESSURE 20 psi MIN [137 kPa], 50 psi MAX [344 kPa]
- 6. \*-APPROXIMATE DIMENSIONS DO NOT USE FOR PRE-FABRICATION OF CONNECTING PIPING
- 7. 3/4" [19mm] DIA. MOUNTING HOLES. REFER TO RECOMMENDED STEEL SUPPORT DRAWING.
- 8. DIMENSIONS LISTED AS FOLLOWS: ENGLISH FT-IN METRIC [mm]