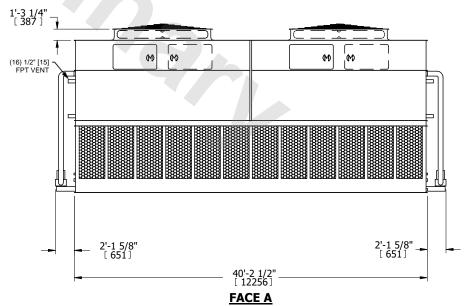

## NOTES:

**SHIPPING** 

WEIGHT

- 1. (M)- FAN MOTOR LOCATION
- 2. HEAVIEST SECTION IS UPPER SECTION
- 3. MPT DENOTES MALE PIPE THREAD
  FPT DENOTES FEMALE PIPE THREAD
  BFW DENOTES BEVELED FOR WELDING
  GVD DENOTES GROOVED
  FLG DENOTES FLANGE
  PE DENOTES PLAIN END
- 4. +UNIT WEIGHT DOES NOT INCLUDE ACCESSORIES (SEE ACCESSORY DRAWINGS)
- 5. MAKE-UP WATER PRESSURE 20 psi MIN [137 kPa], 50 psi MAX [344 kPa]
- 6. \*-APPROXIMATE DIMENSIONS DO NOT USE FOR PRE-FABRICATION OF CONNECTING PIPING
- 7. 3/4" [19mm] DIA. MOUNTING HOLES. REFER TO RECOMMENDED STEEL SUPPORT DRAWING.
- 8. DIMENSIONS LISTED AS FOLLOWS: ENGLISH FT-IN METRIC [mm]