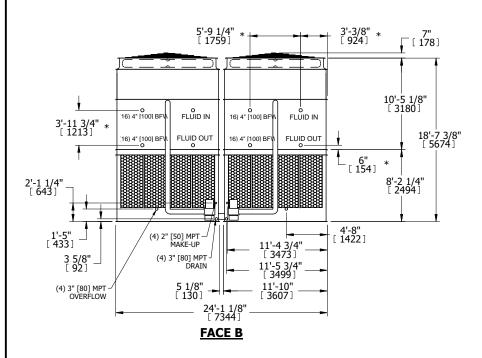

## NOTES:

**SHIPPING** 

WEIGHT

- 1. (M)- FAN MOTOR LOCATION
- 2. HEAVIEST SECTION IS UPPER SECTION
- 3. MPT DENOTES MALE PIPE THREAD
  FPT DENOTES FEMALE PIPE THREAD
  BFW DENOTES BEVELED FOR WELDING
  GVD DENOTES GROOVED
  FLG DENOTES FLANGE
  PE DENOTES PLAIN END
- 4. +UNIT WEIGHT DOES NOT INCLUDE ACCESSORIES (SEE ACCESSORY DRAWINGS)
- 5. MAKE-UP WATER PRESSURE 20 psi MIN [137 kPa], 50 psi MAX [344 kPa]
- 6. \*-APPROXIMATE DIMENSIONS DO NOT USE FOR PRE-FABRICATION OF CONNECTING PIPING
- 7. 3/4" [19mm] DIA. MOUNTING HOLES. REFER TO RECOMMENDED STEEL SUPPORT DRAWING.
- 8. DIMENSIONS LISTED AS FOLLOWS: ENGLISH FT-IN METRIC [mm]