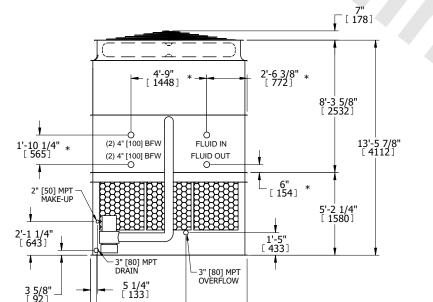

## NOTES:

- 1. (M)- FAN MOTOR LOCATION
- 2. HEAVIEST SECTION IS UPPER SECTION
- 3. MPT DENOTES MALE PIPE THREAD FPT DENOTES FEMALE PIPE THREAD BFW DENOTES BEVELED FOR WELDING **GVD DENOTES GROOVED** FLG DENOTES FLANGE PE DENOTES PLAIN END
- 4. +UNIT WEIGHT DOES NOT INCLUDE ACCESSORIES (SEE ACCESSORY DRAWINGS)
- 5. MAKE-UP WATER PRESSURE 20 psi MIN [137 kPa], 50 psi MAX [344 kPa]
- 6. \*-APPROXIMATE DIMENSIONS DO NOT USE FOR PRE-FABRICATION OF CONNECTING
- 7. 3/4" [19mm] DIA. MOUNTING HOLES. REFER TO RECOMMENDED STEEL SUPPORT DRAWING.
- 8. DIMENSIONS LISTED AS FOLLOWS: **ENGLISH FT-IN** METRIC [mm]