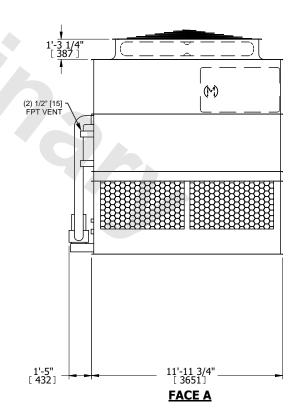

**FACE A** 

**SHIPPING OPERATING** HEAVIEST SECTION 12580 lbs+ [5710] kg+ 20090 lbs+ [9115] kg+ WEIGHT WEIGHT WEIGHT

**FACE** B

10030 lbs+ [4550] kg+

NO. OF SHIPPING SECTIONS

DRAWN BY: SLR