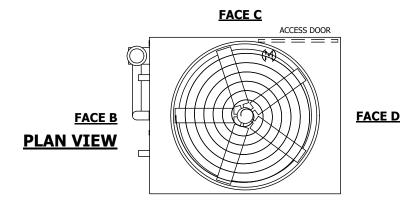

## NOTES:

- 1. (M)- FAN MOTOR LOCATION
- 2. HEAVIEST SECTION IS UPPER SECTION
- 3. MPT DENOTES MALE PIPE THREAD FPT DENOTES FEMALE PIPE THREAD BFW DENOTES BEVELED FOR WELDING **GVD DENOTES GROOVED** FLG DENOTES FLANGE PE DENOTES PLAIN END
- 4. +UNIT WEIGHT DOES NOT INCLUDE ACCESSORIES (SEE ACCESSORY DRAWINGS)
- 5. MAKE-UP WATER PRESSURE 20 psi MIN [137 kPa], 50 psi MAX [344 kPa]
- 6. \*-APPROXIMATE DIMENSIONS DO NOT USE FOR PRE-FABRICATION OF CONNECTING
- 7. 3/4" [19mm] DIA. MOUNTING HOLES. REFER TO RECOMMENDED STEEL SUPPORT DRAWING.
- 8. DIMENSIONS LISTED AS FOLLOWS: **ENGLISH FT-IN** METRIC [mm]