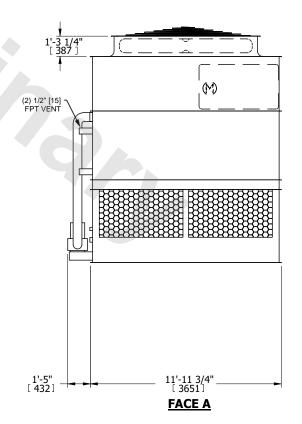

## NOTES:

- 1. (M)- FAN MOTOR LOCATION
- 2. HEAVIEST SECTION IS UPPER SECTION
- 3. MPT DENOTES MALE PIPE THREAD FPT DENOTES FEMALE PIPE THREAD BFW DENOTES BEVELED FOR WELDING **GVD DENOTES GROOVED** FLG DENOTES FLANGE PE DENOTES PLAIN END
- 4. +UNIT WEIGHT DOES NOT INCLUDE ACCESSORIES (SEE ACCESSORY DRAWINGS)
- 5. MAKE-UP WATER PRESSURE 20 psi MIN [137 kPa], 50 psi MAX [344 kPa]
- 6. \*-APPROXIMATE DIMENSIONS DO NOT USE FOR PRE-FABRICATION OF CONNECTING
- 7. 3/4" [19mm] DIA. MOUNTING HOLES. REFER TO RECOMMENDED STEEL SUPPORT DRAWING.
- 8. DIMENSIONS LISTED AS FOLLOWS:

## **FACE C**

**FACE D** 

**FACE A** 

**SHIPPING** 14270 lbs+ [6475] kg+ WEIGHT

OPERATING WEIGHT

22440 lbs+ [10180] kg+

HEAVIEST SECTION WEIGHT

11720 lbs+ [5320] kg+