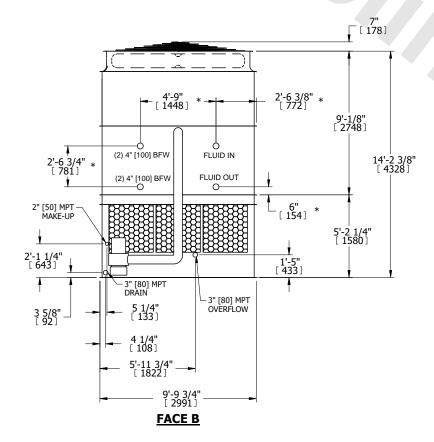

## NOTES:

- 1. (M)- FAN MOTOR LOCATION
- 2. HEAVIEST SECTION IS UPPER SECTION
- 3. MPT DENOTES MALE PIPE THREAD FPT DENOTES FEMALE PIPE THREAD BFW DENOTES BEVELED FOR WELDING **GVD DENOTES GROOVED** FLG DENOTES FLANGE PE DENOTES PLAIN END
- 4. +UNIT WEIGHT DOES NOT INCLUDE ACCESSORIES (SEE ACCESSORY DRAWINGS)
- 5. MAKE-UP WATER PRESSURE 20 psi MIN [137 kPa], 50 psi MAX [344 kPa]
- 6. \*-APPROXIMATE DIMENSIONS DO NOT USE FOR PRE-FABRICATION OF CONNECTING
- 7. 3/4" [19mm] DIA. MOUNTING HOLES. REFER TO RECOMMENDED STEEL SUPPORT DRAWING.
- 8. DIMENSIONS LISTED AS FOLLOWS:

**ENGLISH FT-IN** METRIC [mm]

## **FACE C**

**FACE D** 

**FACE A** 

**SHIPPING** 14270 lbs+ [6475] kg+ WEIGHT

OPERATING WEIGHT

22440 lbs+ [10180] kg+

HEAVIEST SECTION WEIGHT

11720 lbs+ [5320] kg+