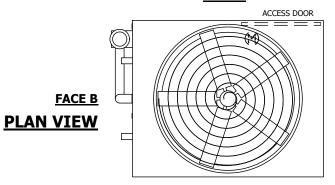

## NOTES:

- 1. (M)- FAN MOTOR LOCATION
- 2. HEAVIEST SECTION IS UPPER SECTION
- 3. MPT DENOTES MALE PIPE THREAD FPT DENOTES FEMALE PIPE THREAD BFW DENOTES BEVELED FOR WELDING **GVD DENOTES GROOVED** FLG DENOTES FLANGE PE DENOTES PLAIN END
- 4. +UNIT WEIGHT DOES NOT INCLUDE ACCESSORIES (SEE ACCESSORY DRAWINGS)
- 5. MAKE-UP WATER PRESSURE 20 psi MIN [137 kPa], 50 psi MAX [344 kPa]
- 6. \*-APPROXIMATE DIMENSIONS DO NOT USE FOR PRE-FABRICATION OF CONNECTING
- 7. 3/4" [19mm] DIA. MOUNTING HOLES. REFER TO RECOMMENDED STEEL SUPPORT DRAWING.
- 8. DIMENSIONS LISTED AS FOLLOWS:

## **FACE C**

**FACE D** 

**FACE A** 

**SHIPPING** 14270 lbs+ [6475] kg+ WEIGHT

OPERATING WEIGHT

22440 lbs+ [10180] kg+

HEAVIEST SECTION WEIGHT

11720 lbs+ [5320] kg+