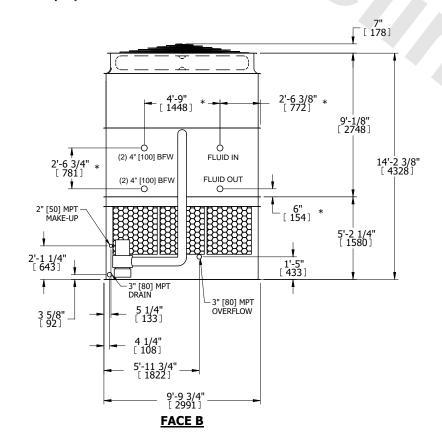

## NOTES:

- 1. (M)- FAN MOTOR LOCATION
- 2. HEAVIEST SECTION IS UPPER SECTION
- 3. MPT DENOTES MALE PIPE THREAD FPT DENOTES FEMALE PIPE THREAD BFW DENOTES BEVELED FOR WELDING **GVD DENOTES GROOVED** FLG DENOTES FLANGE PE DENOTES PLAIN END
- 4. +UNIT WEIGHT DOES NOT INCLUDE ACCESSORIES (SEE ACCESSORY DRAWINGS)
- 5. MAKE-UP WATER PRESSURE 20 psi MIN [137 kPa], 50 psi MAX [344 kPa]
- 6. \*-APPROXIMATE DIMENSIONS DO NOT USE FOR PRE-FABRICATION OF CONNECTING
- 7. 3/4" [19mm] DIA. MOUNTING HOLES. REFER TO RECOMMENDED STEEL SUPPORT DRAWING.
- 8. DIMENSIONS LISTED AS FOLLOWS: **ENGLISH FT-IN** METRIC [mm]

## **FACE C**

**FACE D** 

**FACE A** 

**SHIPPING** 14400 lbs+ [6535] kg+ WEIGHT

OPERATING WEIGHT

22570 lbs+ [10240] kg+

HEAVIEST SECTION WEIGHT

11850 lbs+ [5380] kg+

NO. OF SHIPPING SECTIONS

DRAWN BY: SLR