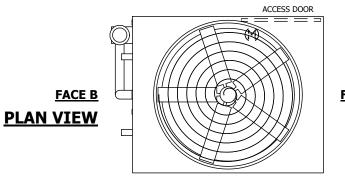

## NOTES:

- 1. (M)- FAN MOTOR LOCATION
- 2. HEAVIEST SECTION IS UPPER SECTION
- 3. MPT DENOTES MALE PIPE THREAD FPT DENOTES FEMALE PIPE THREAD BFW DENOTES BEVELED FOR WELDING **GVD DENOTES GROOVED** FLG DENOTES FLANGE PE DENOTES PLAIN END
- 4. +UNIT WEIGHT DOES NOT INCLUDE ACCESSORIES (SEE ACCESSORY DRAWINGS)
- 5. MAKE-UP WATER PRESSURE 20 psi MIN [137 kPa], 50 psi MAX [344 kPa]
- 6. \*-APPROXIMATE DIMENSIONS DO NOT USE FOR PRE-FABRICATION OF CONNECTING
- 7. 3/4" [19mm] DIA. MOUNTING HOLES. REFER TO RECOMMENDED STEEL SUPPORT DRAWING.
- 8. DIMENSIONS LISTED AS FOLLOWS: **ENGLISH FT-IN** METRIC [mm]

## **FACE C**

**FACE D** 

**FACE A** 

**SHIPPING** 14400 lbs+ [6535] kg+ WEIGHT

OPERATING WEIGHT

22570 lbs+ [10240] kg+

HEAVIEST SECTION WEIGHT

11850 lbs+ [5380] kg+