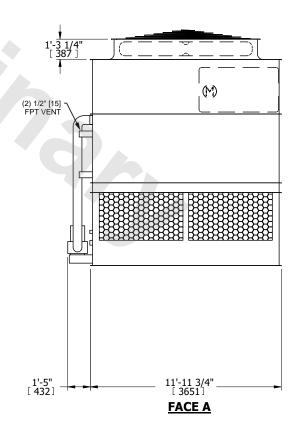

## NOTES:

- 1. (M)- FAN MOTOR LOCATION
- 2. HEAVIEST SECTION IS UPPER SECTION
- 3. MPT DENOTES MALE PIPE THREAD FPT DENOTES FEMALE PIPE THREAD BFW DENOTES BEVELED FOR WELDING **GVD DENOTES GROOVED** FLG DENOTES FLANGE PE DENOTES PLAIN END
- 4. +UNIT WEIGHT DOES NOT INCLUDE ACCESSORIES (SEE ACCESSORY DRAWINGS)
- 5. MAKE-UP WATER PRESSURE 20 psi MIN [137 kPa], 50 psi MAX [344 kPa]
- 6. \*-APPROXIMATE DIMENSIONS DO NOT USE FOR PRE-FABRICATION OF CONNECTING
- 7. 3/4" [19mm] DIA. MOUNTING HOLES. REFER TO RECOMMENDED STEEL SUPPORT DRAWING.
- 8. DIMENSIONS LISTED AS FOLLOWS: **ENGLISH FT-IN** METRIC [mm]

## **FACE C**

**FACE D** 

**FACE A** 

**SHIPPING** 14400 lbs+ [6535] kg+ WEIGHT

OPERATING WEIGHT

22570 lbs+ [10240] kg+

HEAVIEST SECTION WEIGHT

11850 lbs+ [5380] kg+