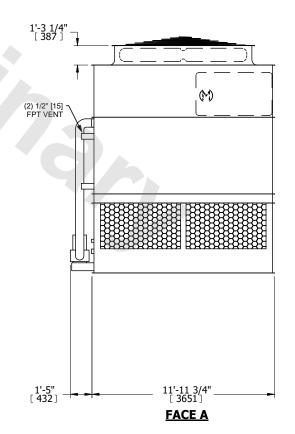

- 1. (M)- FAN MOTOR LOCATION
- 2. HEAVIEST SECTION IS UPPER SECTION
- 3. MPT DENOTES MALE PIPE THREAD FPT DENOTES FEMALE PIPE THREAD BFW DENOTES BEVELED FOR WELDING **GVD DENOTES GROOVED** FLG DENOTES FLANGE PE DENOTES PLAIN END
- 4. +UNIT WEIGHT DOES NOT INCLUDE ACCESSORIES (SEE ACCESSORY DRAWINGS)
- 5. MAKE-UP WATER PRESSURE 20 psi MIN [137 kPa], 50 psi MAX [344 kPa]
- 6. \*-APPROXIMATE DIMENSIONS DO NOT USE FOR PRE-FABRICATION OF CONNECTING
- 7. 3/4" [19mm] DIA. MOUNTING HOLES. REFER TO RECOMMENDED STEEL SUPPORT DRAWING.

8. DIMENSIONS LISTED AS FOLLOWS: **ENGLISH FT-IN** 

## **FACE C**

**FACE A** 

**SHIPPING** 16240 lbs+ [7370] kg+ WEIGHT

OPERATING WEIGHT

25070 lbs+ [11375] kg+

HEAVIEST SECTION WEIGHT

13690 lbs+ [6210] kg+

NO. OF SHIPPING SECTIONS