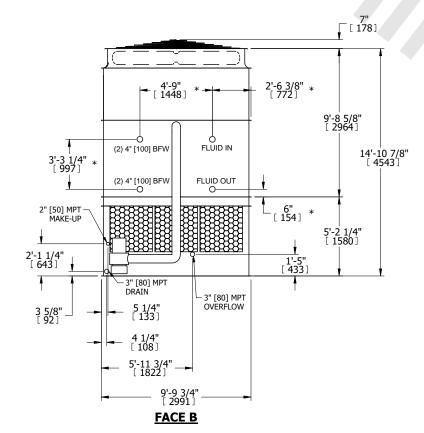

- 1. (M)- FAN MOTOR LOCATION
- 2. HEAVIEST SECTION IS UPPER SECTION
- 3. MPT DENOTES MALE PIPE THREAD FPT DENOTES FEMALE PIPE THREAD BFW DENOTES BEVELED FOR WELDING **GVD DENOTES GROOVED** FLG DENOTES FLANGE PE DENOTES PLAIN END
- 4. +UNIT WEIGHT DOES NOT INCLUDE ACCESSORIES (SEE ACCESSORY DRAWINGS)
- 5. MAKE-UP WATER PRESSURE 20 psi MIN [137 kPa], 50 psi MAX [344 kPa]
- 6. \*-APPROXIMATE DIMENSIONS DO NOT USE FOR PRE-FABRICATION OF CONNECTING
- 7. 3/4" [19mm] DIA. MOUNTING HOLES. REFER TO RECOMMENDED STEEL SUPPORT DRAWING.
- 8. DIMENSIONS LISTED AS FOLLOWS: **ENGLISH FT-IN** METRIC [mm]

**FACE C** 

**FACE D** 

**FACE A** 