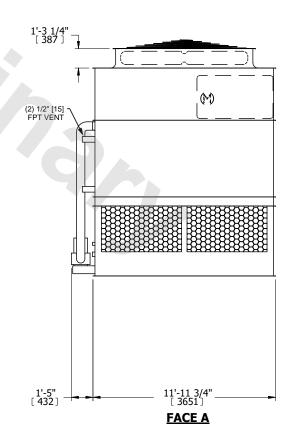

- 1. (M)- FAN MOTOR LOCATION
- 2. HEAVIEST SECTION IS UPPER SECTION
- 3. MPT DENOTES MALE PIPE THREAD FPT DENOTES FEMALE PIPE THREAD BFW DENOTES BEVELED FOR WELDING **GVD DENOTES GROOVED** FLG DENOTES FLANGE PE DENOTES PLAIN END
- 4. +UNIT WEIGHT DOES NOT INCLUDE ACCESSORIES (SEE ACCESSORY DRAWINGS)
- 5. MAKE-UP WATER PRESSURE 20 psi MIN [137 kPa], 50 psi MAX [344 kPa]
- 6. \*-APPROXIMATE DIMENSIONS DO NOT USE FOR PRE-FABRICATION OF CONNECTING
- 7. 3/4" [19mm] DIA. MOUNTING HOLES. REFER TO RECOMMENDED STEEL SUPPORT DRAWING.
- 8. DIMENSIONS LISTED AS FOLLOWS: **ENGLISH FT-IN** METRIC [mm]

**FACE C** 

**FACE D** 

**FACE A** 