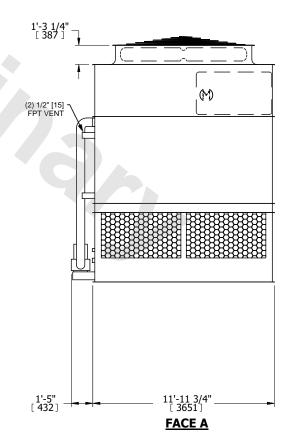

## NOTES:

- 1. (M)- FAN MOTOR LOCATION
- 2. HEAVIEST SECTION IS UPPER SECTION
- 3. MPT DENOTES MALE PIPE THREAD
  FPT DENOTES FEMALE PIPE THREAD
  BFW DENOTES BEVELED FOR WELDING
  GVD DENOTES GROOVED
  FLG DENOTES FLANGE
  PE DENOTES PLAIN END
- 4. +UNIT WEIGHT DOES NOT INCLUDE ACCESSORIES (SEE ACCESSORY DRAWINGS)
- 5. MAKE-UP WATER PRESSURE 20 psi MIN [137 kPa], 50 psi MAX [344 kPa]
- 6. \*-APPROXIMATE DIMENSIONS DO NOT USE FOR PRE-FABRICATION OF CONNECTING PIPING
- 7. 3/4" [19mm] DIA. MOUNTING HOLES. REFER TO RECOMMENDED STEEL SUPPORT DRAWING.
- 8. DIMENSIONS LISTED AS FOLLOWS:

ENGLISH FT-IN METRIC [mm]

FACE A