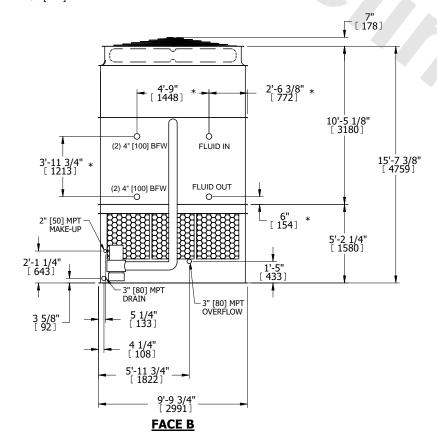

## NOTES:

- 1. (M)- FAN MOTOR LOCATION
- 2. HEAVIEST SECTION IS UPPER SECTION
- 3. MPT DENOTES MALE PIPE THREAD
  FPT DENOTES FEMALE PIPE THREAD
  BFW DENOTES BEVELED FOR WELDING
  GVD DENOTES GROOVED
  FLG DENOTES FLANGE
  PE DENOTES PLAIN END
- 4. +UNIT WEIGHT DOES NOT INCLUDE ACCESSORIES (SEE ACCESSORY DRAWINGS)
- 5. MAKE-UP WATER PRESSURE 20 psi MIN [137 kPa], 50 psi MAX [344 kPa]
- 6. \*-APPROXIMATE DIMENSIONS DO NOT USE FOR PRE-FABRICATION OF CONNECTING PIPING
- 7. 3/4" [19mm] DIA. MOUNTING HOLES. REFER TO RECOMMENDED STEEL SUPPORT DRAWING.
- 8. DIMENSIONS LISTED AS FOLLOWS:

ENGLISH FT-IN METRIC [mm]

FACE A