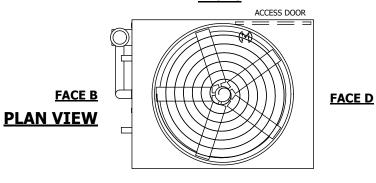

## NOTES:

- 1. (M)- FAN MOTOR LOCATION
- 2. HEAVIEST SECTION IS UPPER SECTION
- 3. MPT DENOTES MALE PIPE THREAD
  FPT DENOTES FEMALE PIPE THREAD
  BFW DENOTES BEVELED FOR WELDING
  GVD DENOTES GROOVED
  FLG DENOTES FLANGE
  PE DENOTES PLAIN END
- 4. +UNIT WEIGHT DOES NOT INCLUDE ACCESSORIES (SEE ACCESSORY DRAWINGS)
- 5. MAKE-UP WATER PRESSURE 20 psi MIN [137 kPa], 50 psi MAX [344 kPa]
- 6. \*-APPROXIMATE DIMENSIONS DO NOT USE FOR PRE-FABRICATION OF CONNECTING PIPING
- 7. 3/4" [19mm] DIA. MOUNTING HOLES. REFER TO RECOMMENDED STEEL SUPPORT DRAWING.
- 8. DIMENSIONS LISTED AS FOLLOWS: