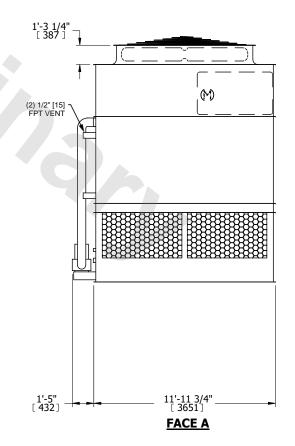

## FACE C

**FACE A** 

DRAWN BY: SLR NO. OF SHIPPING SECTIONS **SHIPPING** OPERATING HEAVIEST SECTION 18240 lbs+ [8275] kg+ 27720 lbs+ [12575] kg+ 15690 lbs+ [7120] kg+ WEIGHT WEIGHT WEIGHT