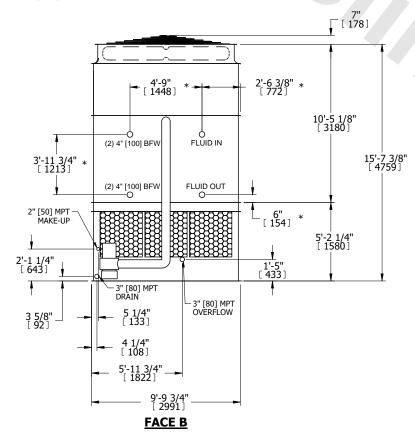

## NOTES:

- 1. (M)- FAN MOTOR LOCATION
- 2. HEAVIEST SECTION IS UPPER SECTION
- 3. MPT DENOTES MALE PIPE THREAD FPT DENOTES FEMALE PIPE THREAD BFW DENOTES BEVELED FOR WELDING **GVD DENOTES GROOVED** FLG DENOTES FLANGE PE DENOTES PLAIN END
- 4. +UNIT WEIGHT DOES NOT INCLUDE ACCESSORIES (SEE ACCESSORY DRAWINGS)
- 5. MAKE-UP WATER PRESSURE 20 psi MIN [137 kPa], 50 psi MAX [344 kPa]
- 6. \*-APPROXIMATE DIMENSIONS DO NOT USE FOR PRE-FABRICATION OF CONNECTING
- 7. 3/4" [19mm] DIA. MOUNTING HOLES. REFER TO RECOMMENDED STEEL SUPPORT DRAWING.
- 8. DIMENSIONS LISTED AS FOLLOWS:

**ENGLISH FT-IN** METRIC [mm]

**FACE B PLAN VIEW** 

**FACE D** 

**FACE A** 

**SHIPPING** 20400 lbs+ [9255] kg+ WEIGHT

OPERATING WEIGHT

30540 lbs+ [13855] kg+

HEAVIEST SECTION WEIGHT