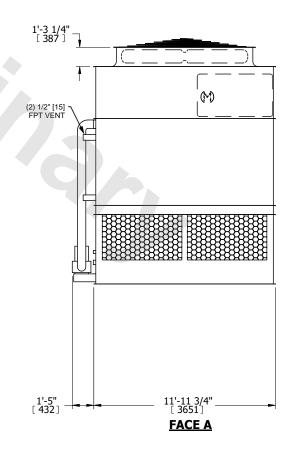

## NOTES:

- 1. (M)- FAN MOTOR LOCATION
- 2. HEAVIEST SECTION IS UPPER SECTION
- 3. MPT DENOTES MALE PIPE THREAD FPT DENOTES FEMALE PIPE THREAD BFW DENOTES BEVELED FOR WELDING **GVD DENOTES GROOVED** FLG DENOTES FLANGE PE DENOTES PLAIN END
- 4. +UNIT WEIGHT DOES NOT INCLUDE ACCESSORIES (SEE ACCESSORY DRAWINGS)
- 5. MAKE-UP WATER PRESSURE 20 psi MIN [137 kPa], 50 psi MAX [344 kPa]
- 6. \*-APPROXIMATE DIMENSIONS DO NOT USE FOR PRE-FABRICATION OF CONNECTING
- 7. 3/4" [19mm] DIA. MOUNTING HOLES. REFER TO RECOMMENDED STEEL SUPPORT DRAWING.
- 8. DIMENSIONS LISTED AS FOLLOWS:

**ENGLISH FT-IN** METRIC [mm]

**FACE B PLAN VIEW** 

**FACE D** 

**FACE A** 

**SHIPPING** 20400 lbs+ [9255] kg+ WEIGHT

OPERATING WEIGHT

30540 lbs+ [13855] kg+

HEAVIEST SECTION WEIGHT