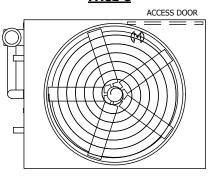

## NOTES:

- 1. (M)- FAN MOTOR LOCATION
- 2. HEAVIEST SECTION IS UPPER SECTION
- 3. MPT DENOTES MALE PIPE THREAD FPT DENOTES FEMALE PIPE THREAD BFW DENOTES BEVELED FOR WELDING **GVD DENOTES GROOVED** FLG DENOTES FLANGE PE DENOTES PLAIN END
- 4. +UNIT WEIGHT DOES NOT INCLUDE ACCESSORIES (SEE ACCESSORY DRAWINGS)
- 5. MAKE-UP WATER PRESSURE 20 psi MIN [137 kPa], 50 psi MAX [344 kPa]
- 6. \*-APPROXIMATE DIMENSIONS DO NOT USE FOR PRE-FABRICATION OF CONNECTING
- 7. 3/4" [19mm] DIA. MOUNTING HOLES. REFER TO RECOMMENDED STEEL SUPPORT DRAWING.
- 8. DIMENSIONS LISTED AS FOLLOWS:

**ENGLISH FT-IN** METRIC [mm]

**FACE B PLAN VIEW** 

**FACE D** 

**FACE A** 

**SHIPPING** 20400 lbs+ [9255] kg+ WEIGHT

OPERATING WEIGHT

30540 lbs+ [13855] kg+

HEAVIEST SECTION WEIGHT