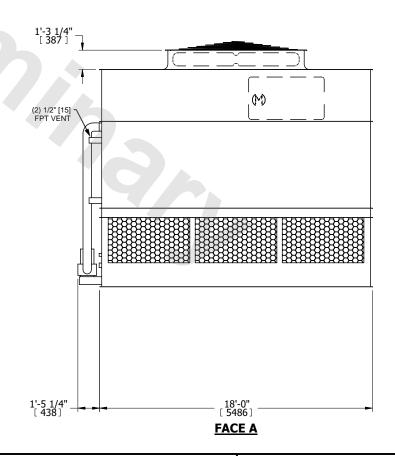

- 1. (M)- FAN MOTOR LOCATION
- 2. HEAVIEST SECTION IS UPPER SECTION
- 3. MPT DENOTES MALE PIPE THREAD FPT DENOTES FEMALE PIPE THREAD BFW DENOTES BEVELED FOR WELDING **GVD DENOTES GROOVED** FLG DENOTES FLANGE PE DENOTES PLAIN END
- 4. +UNIT WEIGHT DOES NOT INCLUDE ACCESSORIES (SEE ACCESSORY DRAWINGS)
- 5. MAKE-UP WATER PRESSURE 20 psi MIN [137 kPa], 50 psi MAX [344 kPa]
- 6. \*-APPROXIMATE DIMENSIONS DO NOT USE FOR PRE-FABRICATION OF CONNECTING
- 7. 3/4" [19mm] DIA. MOUNTING HOLES. REFER TO RECOMMENDED STEEL SUPPORT DRAWING.
- 8. DIMENSIONS LISTED AS FOLLOWS:

**ENGLISH FT-IN** METRIC [mm]

## **FACE C**

**FACE D** 

**FACE A** 