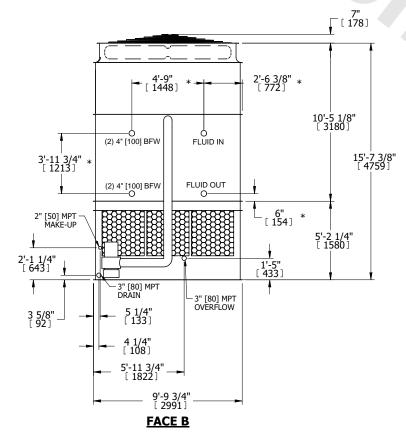

- 1. (M)- FAN MOTOR LOCATION
- 2. HEAVIEST SECTION IS UPPER SECTION
- 3. MPT DENOTES MALE PIPE THREAD FPT DENOTES FEMALE PIPE THREAD BFW DENOTES BEVELED FOR WELDING **GVD DENOTES GROOVED** FLG DENOTES FLANGE PE DENOTES PLAIN END
- 4. +UNIT WEIGHT DOES NOT INCLUDE ACCESSORIES (SEE ACCESSORY DRAWINGS)
- 5. MAKE-UP WATER PRESSURE 20 psi MIN [137 kPa], 50 psi MAX [344 kPa]
- 6. \*-APPROXIMATE DIMENSIONS DO NOT USE FOR PRE-FABRICATION OF CONNECTING
- 7. 3/4" [19mm] DIA. MOUNTING HOLES. REFER TO RECOMMENDED STEEL SUPPORT DRAWING.
- 8. DIMENSIONS LISTED AS FOLLOWS:

**ENGLISH FT-IN** METRIC [mm]

## **FACE C**

**FACE D** 

**FACE A** 