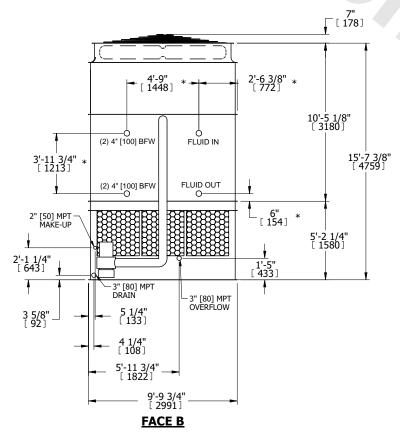

- 1. (M)- FAN MOTOR LOCATION
- 2. HEAVIEST SECTION IS UPPER SECTION
- 3. MPT DENOTES MALE PIPE THREAD FPT DENOTES FEMALE PIPE THREAD BFW DENOTES BEVELED FOR WELDING **GVD DENOTES GROOVED** FLG DENOTES FLANGE PE DENOTES PLAIN END
- 4. +UNIT WEIGHT DOES NOT INCLUDE ACCESSORIES (SEE ACCESSORY DRAWINGS)
- 5. MAKE-UP WATER PRESSURE 20 psi MIN [137 kPa], 50 psi MAX [344 kPa]
- 6. \*-APPROXIMATE DIMENSIONS DO NOT USE FOR PRE-FABRICATION OF CONNECTING
- 7. 3/4" [19mm] DIA. MOUNTING HOLES. REFER TO RECOMMENDED STEEL SUPPORT DRAWING.
- 8. DIMENSIONS LISTED AS FOLLOWS:

**ENGLISH FT-IN** METRIC [mm]

## **FACE C**

**FACE D** 

**FACE A** 

**SHIPPING** 26120 lbs+ [11850] kg+ WEIGHT

OPERATING WEIGHT

40380 lbs+ [18320] kg+

HEAVIEST SECTION WEIGHT

22470 lbs+ [10195] kg+