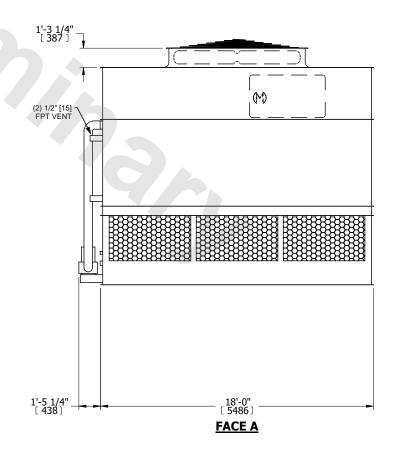

- 1. (M)- FAN MOTOR LOCATION
- 2. HEAVIEST SECTION IS UPPER SECTION
- 3. MPT DENOTES MALE PIPE THREAD FPT DENOTES FEMALE PIPE THREAD BFW DENOTES BEVELED FOR WELDING **GVD DENOTES GROOVED** FLG DENOTES FLANGE PE DENOTES PLAIN END
- 4. +UNIT WEIGHT DOES NOT INCLUDE ACCESSORIES (SEE ACCESSORY DRAWINGS)
- 5. MAKE-UP WATER PRESSURE 20 psi MIN [137 kPa], 50 psi MAX [344 kPa]
- 6. \*-APPROXIMATE DIMENSIONS DO NOT USE FOR PRE-FABRICATION OF CONNECTING
- 7. 3/4" [19mm] DIA. MOUNTING HOLES. REFER TO RECOMMENDED STEEL SUPPORT DRAWING.
- 8. DIMENSIONS LISTED AS FOLLOWS:

**ENGLISH FT-IN** METRIC [mm]

## **FACE C**

**FACE D** 

**FACE A** 

**SHIPPING** 26120 lbs+ [11850] kg+ WEIGHT

OPERATING WEIGHT

40380 lbs+ [18320] kg+

HEAVIEST SECTION WEIGHT

22470 lbs+ [10195] kg+