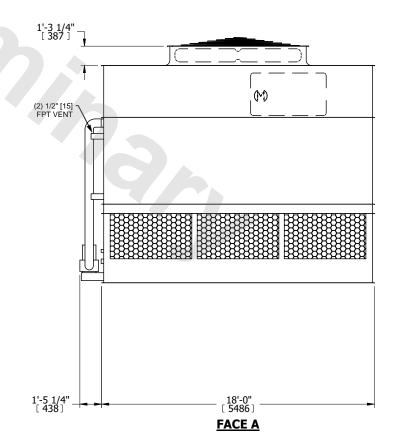

- 1. (M)- FAN MOTOR LOCATION
- 2. HEAVIEST SECTION IS UPPER SECTION
- 3. MPT DENOTES MALE PIPE THREAD FPT DENOTES FEMALE PIPE THREAD BFW DENOTES BEVELED FOR WELDING **GVD DENOTES GROOVED** FLG DENOTES FLANGE PE DENOTES PLAIN END
- 4. +UNIT WEIGHT DOES NOT INCLUDE ACCESSORIES (SEE ACCESSORY DRAWINGS)
- 5. MAKE-UP WATER PRESSURE 20 psi MIN [137 kPa], 50 psi MAX [344 kPa]
- 6. \*-APPROXIMATE DIMENSIONS DO NOT USE FOR PRE-FABRICATION OF CONNECTING
- 7. 3/4" [19mm] DIA. MOUNTING HOLES. REFER TO RECOMMENDED STEEL SUPPORT DRAWING.
- 8. DIMENSIONS LISTED AS FOLLOWS:

**ENGLISH FT-IN** METRIC [mm]

## **FACE C**

**FACE B PLAN VIEW** 

**FACE D** 

**FACE A** 

NO. OF SHIPPING SECTIONS