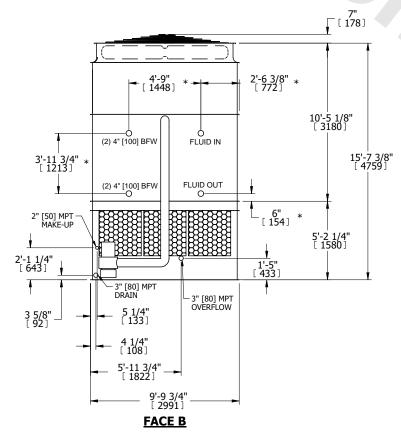

- 1. (M)- FAN MOTOR LOCATION
- 2. HEAVIEST SECTION IS UPPER SECTION
- 3. MPT DENOTES MALE PIPE THREAD FPT DENOTES FEMALE PIPE THREAD BFW DENOTES BEVELED FOR WELDING **GVD DENOTES GROOVED** FLG DENOTES FLANGE PE DENOTES PLAIN END
- 4. +UNIT WEIGHT DOES NOT INCLUDE ACCESSORIES (SEE ACCESSORY DRAWINGS)
- 5. MAKE-UP WATER PRESSURE 20 psi MIN [137 kPa], 50 psi MAX [344 kPa]
- 6. \*-APPROXIMATE DIMENSIONS DO NOT USE FOR PRE-FABRICATION OF CONNECTING
- 7. 3/4" [19mm] DIA. MOUNTING HOLES. REFER TO RECOMMENDED STEEL SUPPORT DRAWING.
- 8. DIMENSIONS LISTED AS FOLLOWS:

**ENGLISH FT-IN** METRIC [mm]

## **FACE C**

**FACE B PLAN VIEW** 

**FACE D** 

**FACE A** 

NO. OF SHIPPING SECTIONS