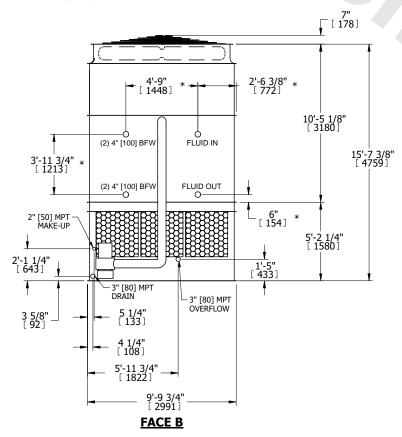

## NOTES:

- 1. (M)- FAN MOTOR LOCATION
- 2. HEAVIEST SECTION IS UPPER SECTION
- 3. MPT DENOTES MALE PIPE THREAD
  FPT DENOTES FEMALE PIPE THREAD
  BFW DENOTES BEVELED FOR WELDING
  GVD DENOTES GROOVED
  FLG DENOTES FLANGE
  PE DENOTES PLAIN END
- 4. +UNIT WEIGHT DOES NOT INCLUDE ACCESSORIES (SEE ACCESSORY DRAWINGS)
- 5. MAKE-UP WATER PRESSURE 20 psi MIN [137 kPa], 50 psi MAX [344 kPa]
- 6. \*-APPROXIMATE DIMENSIONS DO NOT USE FOR PRE-FABRICATION OF CONNECTING PIPING
- 7. 3/4" [19mm] DIA. MOUNTING HOLES. REFER TO RECOMMENDED STEEL SUPPORT DRAWING.
- 8. DIMENSIONS LISTED AS FOLLOWS:

ENGLISH FT-IN METRIC [mm]