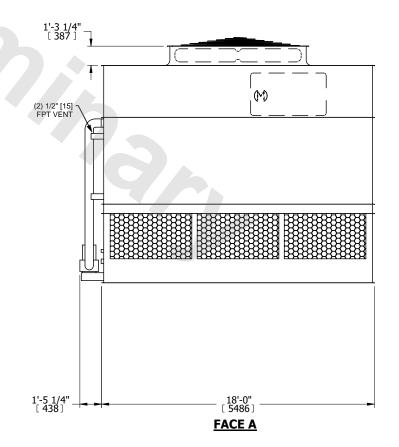

## NOTES:

- 1. (M)- FAN MOTOR LOCATION
- 2. HEAVIEST SECTION IS UPPER SECTION
- 3. MPT DENOTES MALE PIPE THREAD
  FPT DENOTES FEMALE PIPE THREAD
  BFW DENOTES BEVELED FOR WELDING
  GVD DENOTES GROOVED
  FLG DENOTES FLANGE
  PE DENOTES PLAIN END
- 4. +UNIT WEIGHT DOES NOT INCLUDE ACCESSORIES (SEE ACCESSORY DRAWINGS)
- 5. MAKE-UP WATER PRESSURE 20 psi MIN [137 kPa], 50 psi MAX [344 kPa]
- 6. \*-APPROXIMATE DIMENSIONS DO NOT USE FOR PRE-FABRICATION OF CONNECTING PIPING
- 7. 3/4" [19mm] DIA. MOUNTING HOLES. REFER TO RECOMMENDED STEEL SUPPORT DRAWING.
- 8. DIMENSIONS LISTED AS FOLLOWS:

ENGLISH FT-IN METRIC [mm]

## **FACE C**

**FACE A** 

25700 lbs+ [11660] kg+

NO. OF SHIPPING SECTIONS

DRAWN BY: