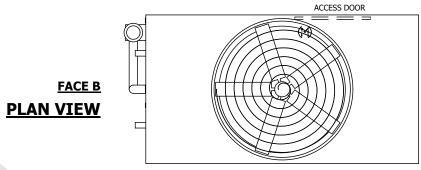

## NOTES:

- 1. (M)- FAN MOTOR LOCATION
- 2. HEAVIEST SECTION IS UPPER SECTION
- 3. MPT DENOTES MALE PIPE THREAD
  FPT DENOTES FEMALE PIPE THREAD
  BFW DENOTES BEVELED FOR WELDING
  GVD DENOTES GROOVED
  FLG DENOTES FLANGE
  PE DENOTES PLAIN END
- 4. +UNIT WEIGHT DOES NOT INCLUDE ACCESSORIES (SEE ACCESSORY DRAWINGS)
- 5. MAKE-UP WATER PRESSURE 20 psi MIN [137 kPa], 50 psi MAX [344 kPa]
- 6. \*-APPROXIMATE DIMENSIONS DO NOT USE FOR PRE-FABRICATION OF CONNECTING PIPING
- 7. 3/4" [19mm] DIA. MOUNTING HOLES. REFER TO RECOMMENDED STEEL SUPPORT DRAWING.
- 8. DIMENSIONS LISTED AS FOLLOWS: