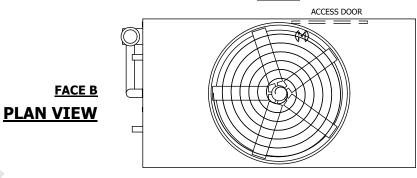

| UNIT    | CLOSED CIRCUIT COOLER |           |
|---------|-----------------------|-----------|
| MODEL # | ATWB 10-7J18          | SCALE NTS |

DWG. # REV. WB3TM1814-DRC-ST DATE 9/5/2025 SERIAL #

- 1. (M)- FAN MOTOR LOCATION
- 2. HEAVIEST SECTION IS UPPER SECTION
- 3. MPT DENOTES MALE PIPE THREAD FPT DENOTES FEMALE PIPE THREAD BFW DENOTES BEVELED FOR WELDING **GVD DENOTES GROOVED** FLG DENOTES FLANGE PE DENOTES PLAIN END
- 4. +UNIT WEIGHT DOES NOT INCLUDE ACCESSORIES (SEE ACCESSORY DRAWINGS)
- 5. MAKE-UP WATER PRESSURE 20 psi MIN [137 kPa], 50 psi MAX [344 kPa]
- 6. \*-APPROXIMATE DIMENSIONS DO NOT USE FOR PRE-FABRICATION OF CONNECTING
- 7. 3/4" [19mm] DIA. MOUNTING HOLES. REFER TO RECOMMENDED STEEL SUPPORT DRAWING.
- 8. DIMENSIONS LISTED AS FOLLOWS: