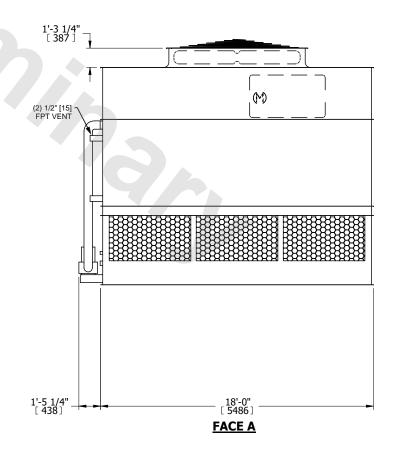

| UNIT    | CLOSED CIRCUIT COOLER |           |
|---------|-----------------------|-----------|
| MODEL # | ATWB 10-7J18          | SCALE NTS |

DWG. # REV. WB3TM1814-DRC-ST DATE 9/5/2025 SERIAL #

- 1. (M)- FAN MOTOR LOCATION
- 2. HEAVIEST SECTION IS UPPER SECTION
- 3. MPT DENOTES MALE PIPE THREAD FPT DENOTES FEMALE PIPE THREAD BFW DENOTES BEVELED FOR WELDING **GVD DENOTES GROOVED** FLG DENOTES FLANGE PE DENOTES PLAIN END
- 4. +UNIT WEIGHT DOES NOT INCLUDE ACCESSORIES (SEE ACCESSORY DRAWINGS)
- 5. MAKE-UP WATER PRESSURE 20 psi MIN [137 kPa], 50 psi MAX [344 kPa]
- 6. \*-APPROXIMATE DIMENSIONS DO NOT USE FOR PRE-FABRICATION OF CONNECTING
- 7. 3/4" [19mm] DIA. MOUNTING HOLES. REFER TO RECOMMENDED STEEL SUPPORT DRAWING.
- 8. DIMENSIONS LISTED AS FOLLOWS:

**ENGLISH FT-IN** METRIC [mm]

**FACE C** 

FACE D

**FACE A** 

**SHIPPING** 29480 lbs+ [13375] kg+ WEIGHT

OPERATING WEIGHT

44740 lbs+ [20295] kg+

HEAVIEST SECTION WEIGHT

25830 lbs+ [11720] kg+

NO. OF SHIPPING SECTIONS

DRAWN BY: SLR