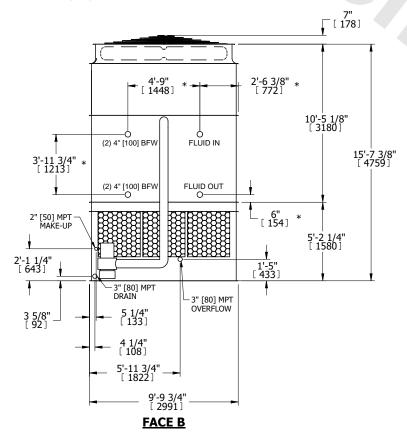

| UNIT    | CLOSED CIRCUIT COOLER |           |
|---------|-----------------------|-----------|
| MODEL # | ATWB 10-7J18          | SCALE NTS |

DWG. # REV. WB3TM1814-DRC-ST DATE 9/5/2025 SERIAL #

- 1. (M)- FAN MOTOR LOCATION
- 2. HEAVIEST SECTION IS UPPER SECTION
- 3. MPT DENOTES MALE PIPE THREAD FPT DENOTES FEMALE PIPE THREAD BFW DENOTES BEVELED FOR WELDING **GVD DENOTES GROOVED** FLG DENOTES FLANGE PE DENOTES PLAIN END
- 4. +UNIT WEIGHT DOES NOT INCLUDE ACCESSORIES (SEE ACCESSORY DRAWINGS)
- 5. MAKE-UP WATER PRESSURE 20 psi MIN [137 kPa], 50 psi MAX [344 kPa]
- 6. \*-APPROXIMATE DIMENSIONS DO NOT USE FOR PRE-FABRICATION OF CONNECTING
- 7. 3/4" [19mm] DIA. MOUNTING HOLES. REFER TO RECOMMENDED STEEL SUPPORT DRAWING.
- 8. DIMENSIONS LISTED AS FOLLOWS:

**ENGLISH FT-IN** METRIC [mm]

**FACE C** 

FACE D

**FACE A** 

**SHIPPING** 29480 lbs+ [13375] kg+ WEIGHT

OPERATING WEIGHT

44740 lbs+ [20295] kg+

HEAVIEST SECTION WEIGHT

25830 lbs+ [11720] kg+

NO. OF SHIPPING SECTIONS

DRAWN BY: SLR