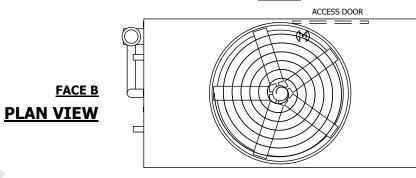

## NOTES:

- 1. (M)- FAN MOTOR LOCATION
- 2. HEAVIEST SECTION IS UPPER SECTION
- 3. MPT DENOTES MALE PIPE THREAD
  FPT DENOTES FEMALE PIPE THREAD
  BFW DENOTES BEVELED FOR WELDING
  GVD DENOTES GROOVED
  FLG DENOTES FLANGE
  PE DENOTES PLAIN END
- 4. +UNIT WEIGHT DOES NOT INCLUDE ACCESSORIES (SEE ACCESSORY DRAWINGS)
- 5. MAKE-UP WATER PRESSURE 20 psi MIN [137 kPa], 50 psi MAX [344 kPa]
- 6. \*-APPROXIMATE DIMENSIONS DO NOT USE FOR PRE-FABRICATION OF CONNECTING PIPING
- 7. 3/4" [19mm] DIA. MOUNTING HOLES. REFER TO RECOMMENDED STEEL SUPPORT DRAWING.
- 8. DIMENSIONS LISTED AS FOLLOWS:

## **FACE C**

FACE D