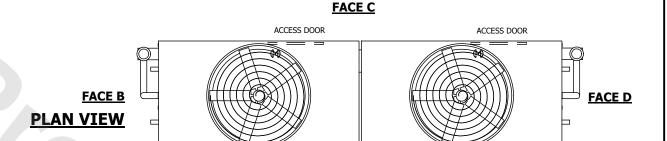

## NOTES:

- 1. (M)- FAN MOTOR LOCATION
- 2. HEAVIEST SECTION IS UPPER SECTION
- 3. MPT DENOTES MALE PIPE THREAD
  FPT DENOTES FEMALE PIPE THREAD
  BFW DENOTES BEVELED FOR WELDING
  GVD DENOTES GROOVED
  FLG DENOTES FLANGE
  PE DENOTES PLAIN END
- 4. +UNIT WEIGHT DOES NOT INCLUDE ACCESSORIES (SEE ACCESSORY DRAWINGS)
- 5. MAKE-UP WATER PRESSURE 20 psi MIN [137 kPa], 50 psi MAX [344 kPa]
- 6. \*-APPROXIMATE DIMENSIONS DO NOT USE FOR PRE-FABRICATION OF CONNECTING PIPING
- 7. 3/4" [19mm] DIA. MOUNTING HOLES. REFER TO RECOMMENDED STEEL SUPPORT DRAWING.
- 8. DIMENSIONS LISTED AS FOLLOWS: ENGLISH FT-IN METRIC [mm]