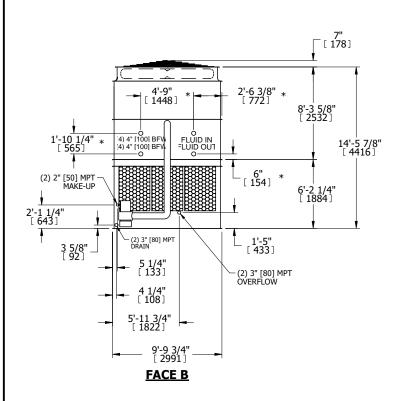

## NOTES:

- 1. (M)- FAN MOTOR LOCATION
- 2. HEAVIEST SECTION IS UPPER SECTION
- 3. MPT DENOTES MALE PIPE THREAD
  FPT DENOTES FEMALE PIPE THREAD
  BFW DENOTES BEVELED FOR WELDING
  GVD DENOTES GROOVED
  FLG DENOTES FLANGE
  PE DENOTES PLAIN END
- 4. +UNIT WEIGHT DOES NOT INCLUDE ACCESSORIES (SEE ACCESSORY DRAWINGS)
- 5. MAKE-UP WATER PRESSURE 20 psi MIN [137 kPa], 50 psi MAX [344 kPa]
- 6. \*-APPROXIMATE DIMENSIONS DO NOT USE FOR PRE-FABRICATION OF CONNECTING PIPING
- 7. 3/4" [19mm] DIA. MOUNTING HOLES. REFER TO RECOMMENDED STEEL SUPPORT DRAWING.
- 8. DIMENSIONS LISTED AS FOLLOWS: ENGLISH FT-IN METRIC [mm]