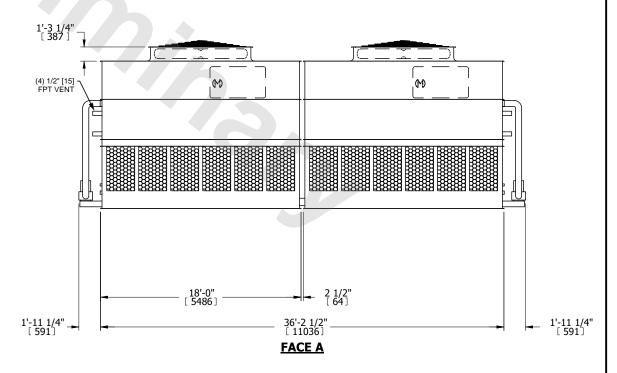

## NOTES:

- 1. (M)- FAN MOTOR LOCATION
- 2. HEAVIEST SECTION IS UPPER SECTION
- 3. MPT DENOTES MALE PIPE THREAD
  FPT DENOTES FEMALE PIPE THREAD
  BFW DENOTES BEVELED FOR WELDING
  GVD DENOTES GROOVED
  FLG DENOTES FLANGE
  PE DENOTES PLAIN END
- 4. +UNIT WEIGHT DOES NOT INCLUDE ACCESSORIES (SEE ACCESSORY DRAWINGS)
- 5. MAKE-UP WATER PRESSURE 20 psi MIN [137 kPa], 50 psi MAX [344 kPa]
- 6. \*-APPROXIMATE DIMENSIONS DO NOT USE FOR PRE-FABRICATION OF CONNECTING PIPING
- 7. 3/4" [19mm] DIA. MOUNTING HOLES. REFER TO RECOMMENDED STEEL SUPPORT DRAWING.
- 8. DIMENSIONS LISTED AS FOLLOWS: ENGLISH FT-IN METRIC [mm]

**FACE A** 