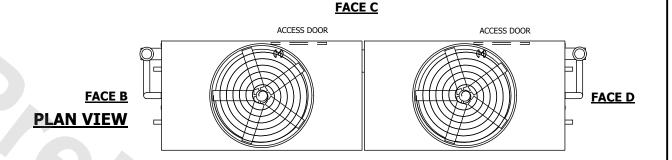

## NOTES:

- 1. (M)- FAN MOTOR LOCATION
- 2. HEAVIEST SECTION IS UPPER SECTION
- 3. MPT DENOTES MALE PIPE THREAD
  FPT DENOTES FEMALE PIPE THREAD
  BFW DENOTES BEVELED FOR WELDING
  GVD DENOTES GROOVED
  FLG DENOTES FLANGE
  PE DENOTES PLAIN END
- 4. +UNIT WEIGHT DOES NOT INCLUDE ACCESSORIES (SEE ACCESSORY DRAWINGS)
- 5. MAKE-UP WATER PRESSURE 20 psi MIN [137 kPa], 50 psi MAX [344 kPa]
- 6. \*-APPROXIMATE DIMENSIONS DO NOT USE FOR PRE-FABRICATION OF CONNECTING PIPING
- 7. 3/4" [19mm] DIA. MOUNTING HOLES. REFER TO RECOMMENDED STEEL SUPPORT DRAWING.
- 8. DIMENSIONS LISTED AS FOLLOWS: ENGLISH FT-IN METRIC [mm]

**FACE A** 