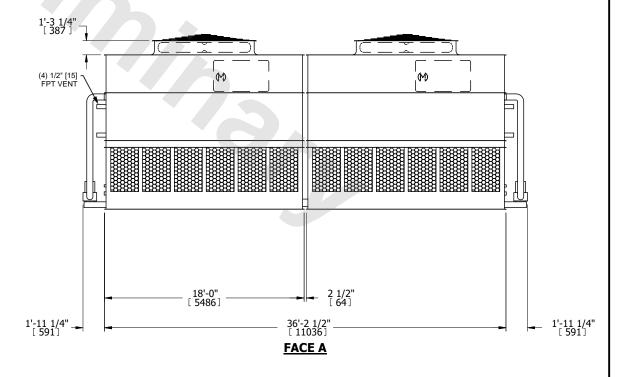

## NOTES:

**SHIPPING** 

WEIGHT

- 1. (M)- FAN MOTOR LOCATION
- 2. HEAVIEST SECTION IS UPPER SECTION
- 3. MPT DENOTES MALE PIPE THREAD
  FPT DENOTES FEMALE PIPE THREAD
  BFW DENOTES BEVELED FOR WELDING
  GVD DENOTES GROOVED
  FLG DENOTES FLANGE
  PE DENOTES PLAIN END
- 4. +UNIT WEIGHT DOES NOT INCLUDE ACCESSORIES (SEE ACCESSORY DRAWINGS)
- 5. MAKE-UP WATER PRESSURE 20 psi MIN [137 kPa], 50 psi MAX [344 kPa]
- 6. \*-APPROXIMATE DIMENSIONS DO NOT USE FOR PRE-FABRICATION OF CONNECTING PIPING
- 7. 3/4" [19mm] DIA. MOUNTING HOLES. REFER TO RECOMMENDED STEEL SUPPORT DRAWING.
- 8. DIMENSIONS LISTED AS FOLLOWS: ENGLISH FT-IN METRIC [mm]