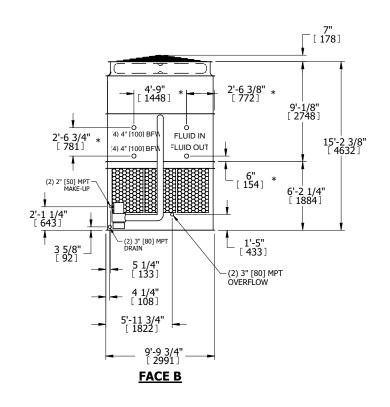

## NOTES:

**SHIPPING** 

WEIGHT

- 1. (M)- FAN MOTOR LOCATION
- 2. HEAVIEST SECTION IS UPPER SECTION
- 3. MPT DENOTES MALE PIPE THREAD
  FPT DENOTES FEMALE PIPE THREAD
  BFW DENOTES BEVELED FOR WELDING
  GVD DENOTES GROOVED
  FLG DENOTES FLANGE
  PE DENOTES PLAIN END
- 4. +UNIT WEIGHT DOES NOT INCLUDE ACCESSORIES (SEE ACCESSORY DRAWINGS)
- 5. MAKE-UP WATER PRESSURE 20 psi MIN [137 kPa], 50 psi MAX [344 kPa]
- 6. \*-APPROXIMATE DIMENSIONS DO NOT USE FOR PRE-FABRICATION OF CONNECTING PIPING
- 7. 3/4" [19mm] DIA. MOUNTING HOLES. REFER TO RECOMMENDED STEEL SUPPORT DRAWING.
- 8. DIMENSIONS LISTED AS FOLLOWS: ENGLISH FT-IN METRIC [mm]