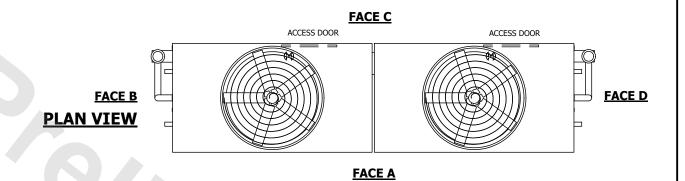

## NOTES:

**SHIPPING** 

WEIGHT

- 1. (M)- FAN MOTOR LOCATION
- 2. HEAVIEST SECTION IS UPPER SECTION
- 3. MPT DENOTES MALE PIPE THREAD
  FPT DENOTES FEMALE PIPE THREAD
  BFW DENOTES BEVELED FOR WELDING
  GVD DENOTES GROOVED
  FLG DENOTES FLANGE
  PE DENOTES PLAIN END
- 4. +UNIT WEIGHT DOES NOT INCLUDE ACCESSORIES (SEE ACCESSORY DRAWINGS)
- 5. MAKE-UP WATER PRESSURE 20 psi MIN [137 kPa], 50 psi MAX [344 kPa]
- 6. \*-APPROXIMATE DIMENSIONS DO NOT USE FOR PRE-FABRICATION OF CONNECTING PIPING
- 7. 3/4" [19mm] DIA. MOUNTING HOLES. REFER TO RECOMMENDED STEEL SUPPORT DRAWING.
- 8. DIMENSIONS LISTED AS FOLLOWS: ENGLISH FT-IN METRIC [mm]