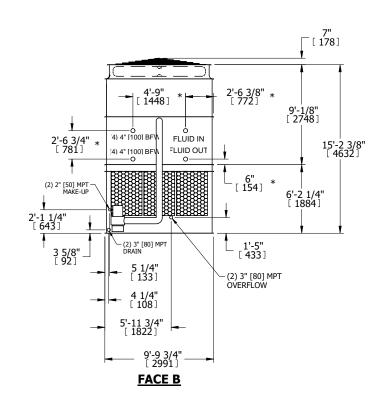

## NOTES:

- 1. (M)- FAN MOTOR LOCATION
- 2. HEAVIEST SECTION IS UPPER SECTION
- 3. MPT DENOTES MALE PIPE THREAD
  FPT DENOTES FEMALE PIPE THREAD
  BFW DENOTES BEVELED FOR WELDING
  GVD DENOTES GROOVED
  FLG DENOTES FLANGE
  PE DENOTES PLAIN END
- 4. +UNIT WEIGHT DOES NOT INCLUDE ACCESSORIES (SEE ACCESSORY DRAWINGS)
- 5. MAKE-UP WATER PRESSURE 20 psi MIN [137 kPa], 50 psi MAX [344 kPa]
- 6. \*-APPROXIMATE DIMENSIONS DO NOT USE FOR PRE-FABRICATION OF CONNECTING PIPING
- 7. 3/4" [19mm] DIA. MOUNTING HOLES. REFER TO RECOMMENDED STEEL SUPPORT DRAWING.
- 8. DIMENSIONS LISTED AS FOLLOWS: ENGLISH FT-IN METRIC [mm]