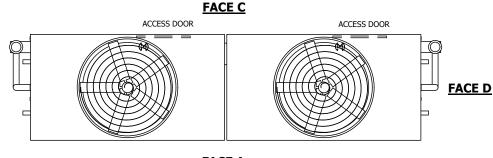

## NOTES:

- 1. (M)- FAN MOTOR LOCATION
- 2. HEAVIEST SECTION IS UPPER SECTION
- 3. MPT DENOTES MALE PIPE THREAD
  FPT DENOTES FEMALE PIPE THREAD
  BFW DENOTES BEVELED FOR WELDING
  GVD DENOTES GROOVED
  FLG DENOTES FLANGE
  PE DENOTES PLAIN END
- 4. +UNIT WEIGHT DOES NOT INCLUDE ACCESSORIES (SEE ACCESSORY DRAWINGS)
- 5. MAKE-UP WATER PRESSURE 20 psi MIN [137 kPa], 50 psi MAX [344 kPa]
- 6. \*-APPROXIMATE DIMENSIONS DO NOT USE FOR PRE-FABRICATION OF CONNECTING PIPING
- 7. 3/4" [19mm] DIA. MOUNTING HOLES. REFER TO RECOMMENDED STEEL SUPPORT DRAWING.
- 8. DIMENSIONS LISTED AS FOLLOWS: ENGLISH FT-IN METRIC [mm]