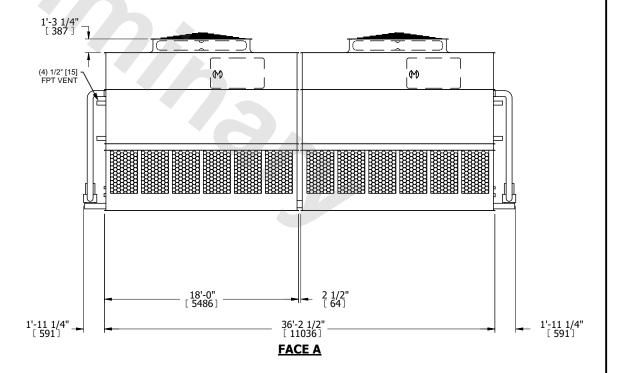

## NOTES:

- 1. (M)- FAN MOTOR LOCATION
- 2. HEAVIEST SECTION IS UPPER SECTION
- 3. MPT DENOTES MALE PIPE THREAD
  FPT DENOTES FEMALE PIPE THREAD
  BFW DENOTES BEVELED FOR WELDING
  GVD DENOTES GROOVED
  FLG DENOTES FLANGE
  PE DENOTES PLAIN END
- 4. +UNIT WEIGHT DOES NOT INCLUDE ACCESSORIES (SEE ACCESSORY DRAWINGS)
- 5. MAKE-UP WATER PRESSURE 20 psi MIN [137 kPa], 50 psi MAX [344 kPa]
- 6. \*-APPROXIMATE DIMENSIONS DO NOT USE FOR PRE-FABRICATION OF CONNECTING PIPING
- 7. 3/4" [19mm] DIA. MOUNTING HOLES. REFER TO RECOMMENDED STEEL SUPPORT DRAWING.
- 8. DIMENSIONS LISTED AS FOLLOWS: ENGLISH FT-IN METRIC [mm]