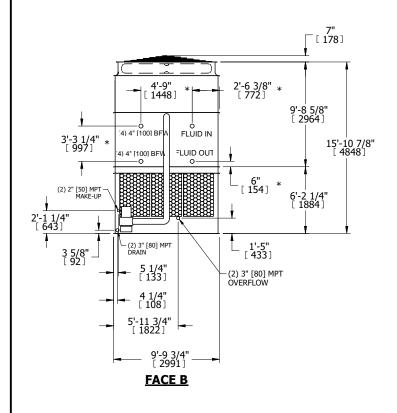

## NOTES:

- 1. (M)- FAN MOTOR LOCATION
- 2. HEAVIEST SECTION IS UPPER SECTION
- 3. MPT DENOTES MALE PIPE THREAD
  FPT DENOTES FEMALE PIPE THREAD
  BFW DENOTES BEVELED FOR WELDING
  GVD DENOTES GROOVED
  FLG DENOTES FLANGE
  PE DENOTES PLAIN END
- 4. +UNIT WEIGHT DOES NOT INCLUDE ACCESSORIES (SEE ACCESSORY DRAWINGS)
- 5. MAKE-UP WATER PRESSURE 20 psi MIN [137 kPa], 50 psi MAX [344 kPa]
- 6. \*-APPROXIMATE DIMENSIONS DO NOT USE FOR PRE-FABRICATION OF CONNECTING PIPING
- 7. 3/4" [19mm] DIA. MOUNTING HOLES. REFER TO RECOMMENDED STEEL SUPPORT DRAWING.
- 8. DIMENSIONS LISTED AS FOLLOWS: ENGLISH FT-IN METRIC [mm]