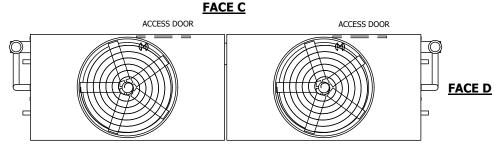

## NOTES:

- 1. (M)- FAN MOTOR LOCATION
- 2. HEAVIEST SECTION IS UPPER SECTION
- 3. MPT DENOTES MALE PIPE THREAD
  FPT DENOTES FEMALE PIPE THREAD
  BFW DENOTES BEVELED FOR WELDING
  GVD DENOTES GROOVED
  FLG DENOTES FLANGE
  PE DENOTES PLAIN END
- 4. +UNIT WEIGHT DOES NOT INCLUDE ACCESSORIES (SEE ACCESSORY DRAWINGS)
- 5. MAKE-UP WATER PRESSURE 20 psi MIN [137 kPa], 50 psi MAX [344 kPa]
- 6. \*-APPROXIMATE DIMENSIONS DO NOT USE FOR PRE-FABRICATION OF CONNECTING PIPING
- 7. 3/4" [19mm] DIA. MOUNTING HOLES. REFER TO RECOMMENDED STEEL SUPPORT DRAWING.
- 8. DIMENSIONS LISTED AS FOLLOWS: ENGLISH FT-IN METRIC [mm]