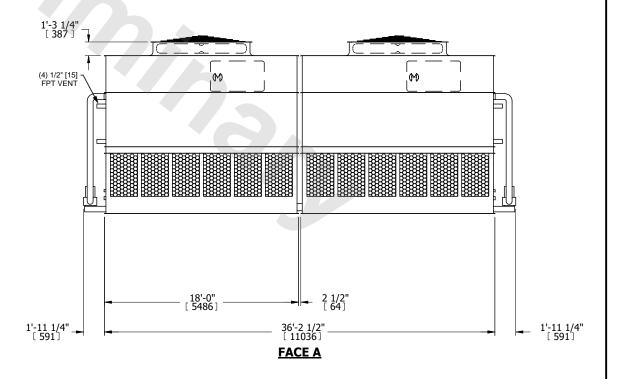

## NOTES:

- 1. (M)- FAN MOTOR LOCATION
- 2. HEAVIEST SECTION IS UPPER SECTION
- 3. MPT DENOTES MALE PIPE THREAD
  FPT DENOTES FEMALE PIPE THREAD
  BFW DENOTES BEVELED FOR WELDING
  GVD DENOTES GROOVED
  FLG DENOTES FLANGE
  PE DENOTES PLAIN END
- 4. +UNIT WEIGHT DOES NOT INCLUDE ACCESSORIES (SEE ACCESSORY DRAWINGS)
- 5. MAKE-UP WATER PRESSURE 20 psi MIN [137 kPa], 50 psi MAX [344 kPa]
- 6. \*-APPROXIMATE DIMENSIONS DO NOT USE FOR PRE-FABRICATION OF CONNECTING PIPING
- 7. 3/4" [19mm] DIA. MOUNTING HOLES. REFER TO RECOMMENDED STEEL SUPPORT DRAWING.
- 8. DIMENSIONS LISTED AS FOLLOWS: ENGLISH FT-IN METRIC [mm]

FACE A