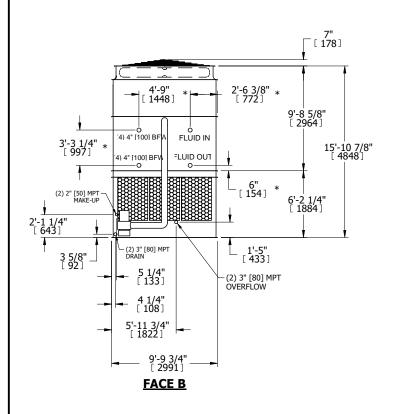

## NOTES:

- 1. (M)- FAN MOTOR LOCATION
- 2. HEAVIEST SECTION IS UPPER SECTION
- 3. MPT DENOTES MALE PIPE THREAD
  FPT DENOTES FEMALE PIPE THREAD
  BFW DENOTES BEVELED FOR WELDING
  GVD DENOTES GROOVED
  FLG DENOTES FLANGE
  PE DENOTES PLAIN END
- 4. +UNIT WEIGHT DOES NOT INCLUDE ACCESSORIES (SEE ACCESSORY DRAWINGS)
- 5. MAKE-UP WATER PRESSURE 20 psi MIN [137 kPa], 50 psi MAX [344 kPa]
- 6. \*-APPROXIMATE DIMENSIONS DO NOT USE FOR PRE-FABRICATION OF CONNECTING PIPING
- 7. 3/4" [19mm] DIA. MOUNTING HOLES. REFER TO RECOMMENDED STEEL SUPPORT DRAWING.
- 8. DIMENSIONS LISTED AS FOLLOWS: ENGLISH FT-IN METRIC [mm]