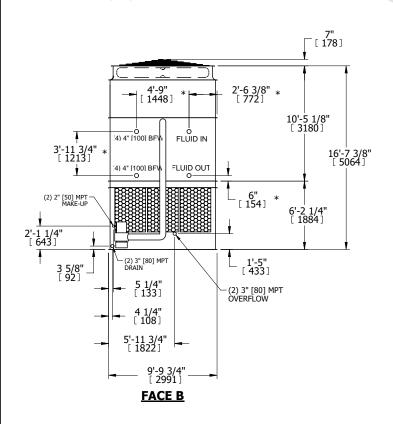

## NOTES:

- 1. (M)- FAN MOTOR LOCATION
- 2. HEAVIEST SECTION IS UPPER SECTION
- 3. MPT DENOTES MALE PIPE THREAD
  FPT DENOTES FEMALE PIPE THREAD
  BFW DENOTES BEVELED FOR WELDING
  GVD DENOTES GROOVED
  FLG DENOTES FLANGE
  PE DENOTES PLAIN END
- 4. +UNIT WEIGHT DOES NOT INCLUDE ACCESSORIES (SEE ACCESSORY DRAWINGS)
- 5. MAKE-UP WATER PRESSURE 20 psi MIN [137 kPa], 50 psi MAX [344 kPa]
- 6. \*-APPROXIMATE DIMENSIONS DO NOT USE FOR PRE-FABRICATION OF CONNECTING PIPING
- 7. 3/4" [19mm] DIA. MOUNTING HOLES. REFER TO RECOMMENDED STEEL SUPPORT DRAWING.
- 8. DIMENSIONS LISTED AS FOLLOWS: ENGLISH FT-IN METRIC [mm]