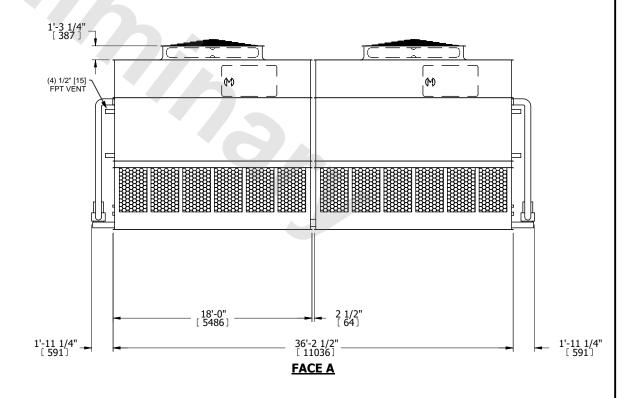

## NOTES:

- 1. (M)- FAN MOTOR LOCATION
- 2. HEAVIEST SECTION IS UPPER SECTION
- 3. MPT DENOTES MALE PIPE THREAD
  FPT DENOTES FEMALE PIPE THREAD
  BFW DENOTES BEVELED FOR WELDING
  GVD DENOTES GROOVED
  FLG DENOTES FLANGE
  PE DENOTES PLAIN END
- 4. +UNIT WEIGHT DOES NOT INCLUDE ACCESSORIES (SEE ACCESSORY DRAWINGS)
- 5. MAKE-UP WATER PRESSURE 20 psi MIN [137 kPa], 50 psi MAX [344 kPa]
- 6. \*-APPROXIMATE DIMENSIONS DO NOT USE FOR PRE-FABRICATION OF CONNECTING PIPING
- 7. 3/4" [19mm] DIA. MOUNTING HOLES. REFER TO RECOMMENDED STEEL SUPPORT DRAWING.
- 8. DIMENSIONS LISTED AS FOLLOWS: ENGLISH FT-IN METRIC [mm]