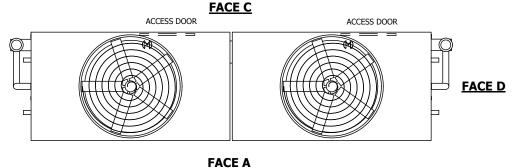

## NOTES:

- 1. (M)- FAN MOTOR LOCATION
- 2. HEAVIEST SECTION IS UPPER SECTION
- 3. MPT DENOTES MALE PIPE THREAD
  FPT DENOTES FEMALE PIPE THREAD
  BFW DENOTES BEVELED FOR WELDING
  GVD DENOTES GROOVED
  FLG DENOTES FLANGE
  PE DENOTES PLAIN END
- 4. +UNIT WEIGHT DOES NOT INCLUDE ACCESSORIES (SEE ACCESSORY DRAWINGS)
- 5. MAKE-UP WATER PRESSURE 20 psi MIN [137 kPa], 50 psi MAX [344 kPa]
- 6. \*-APPROXIMATE DIMENSIONS DO NOT USE FOR PRE-FABRICATION OF CONNECTING PIPING
- 7. 3/4" [19mm] DIA. MOUNTING HOLES. REFER TO RECOMMENDED STEEL SUPPORT DRAWING.
- 8. DIMENSIONS LISTED AS FOLLOWS: ENGLISH FT-IN METRIC [mm]